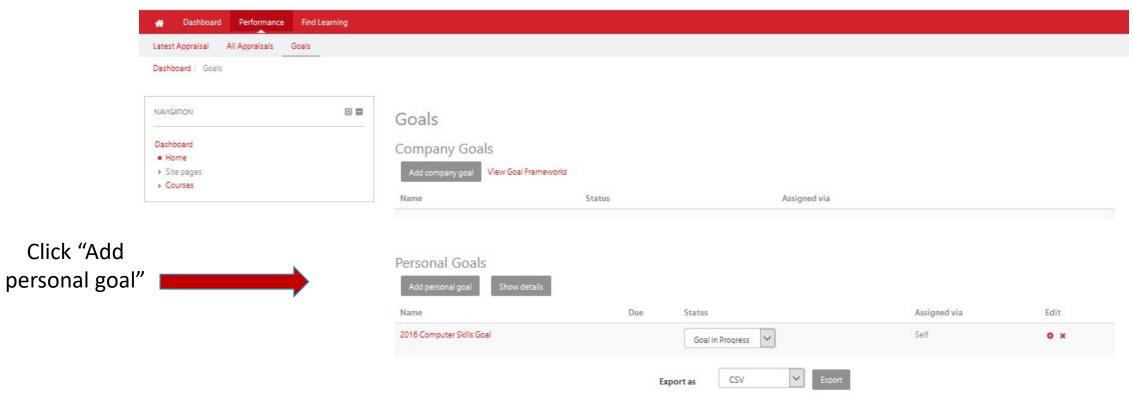

# Creating Goals in Totara

Introduction for Employees

#### Sign into the Gateway



#### **Gateway: Home**



#### Click on "Totara"





#### Go to the "Performance" tab



#### Creating a Goal for Next Review Period



## Creating Goals, Continued





#### Creating Goals, continued

Dashboard Performance Find Learning



Provide a "Name" and brief "Description" of the goal to be worked on during the upcoming review period.

Choose the type from the drop down list "Business, Development or Wellness/Enrichment"

### Creating Goals, continued

Dashboard



[Dennette Moul] You are logged in as Mary Dickinson Log out

Powered by Totara LMS

Latest Appraisal

## Creating Goals, continued



For assistance contact:

Dennette Moul – 245-1026; mould@Dickinson.edu

Carol Shaffer – 245-1152; shaffeca@Dickinson.edu