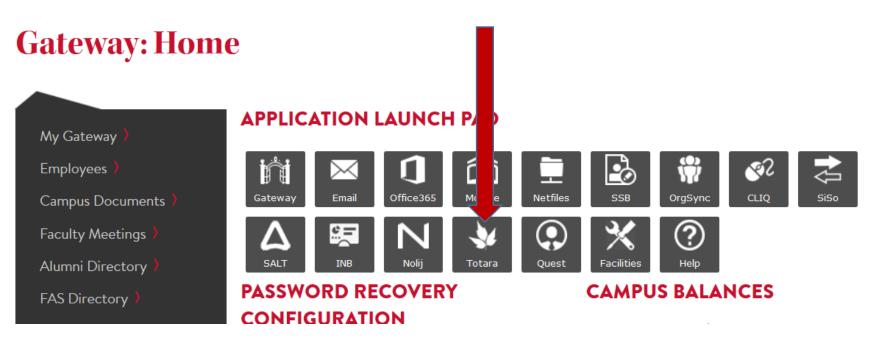

# Creating Goals in Totara

Introduction for Employees

#### Sign into the Gateway



#### **Gateway: Home**



#### Click on "Totara"





#### Go to the "Performance" tab



#### Creating a Goal for Next Review Period



## Creating Goals, Continued





#### Creating Goals, continued

Dashboard Performance Find Learning



Provide a "Name" and brief "Description" of the goal to be worked on during the upcoming review period.

Choose the type from the drop down list "Business, Development or Wellness/Enrichment"

### Creating Goals, continued

Dashboard



[Dennette Moul] You are logged in as Mary Dickinson Log out

Powered by Totara LMS

Latest Appraisal

## Creating Goals, continued



For assistance contact:

Dennette Moul – 245-1026; mould@Dickinson.edu

Carol Shaffer – 245-1152; shaffeca@Dickinson.edu