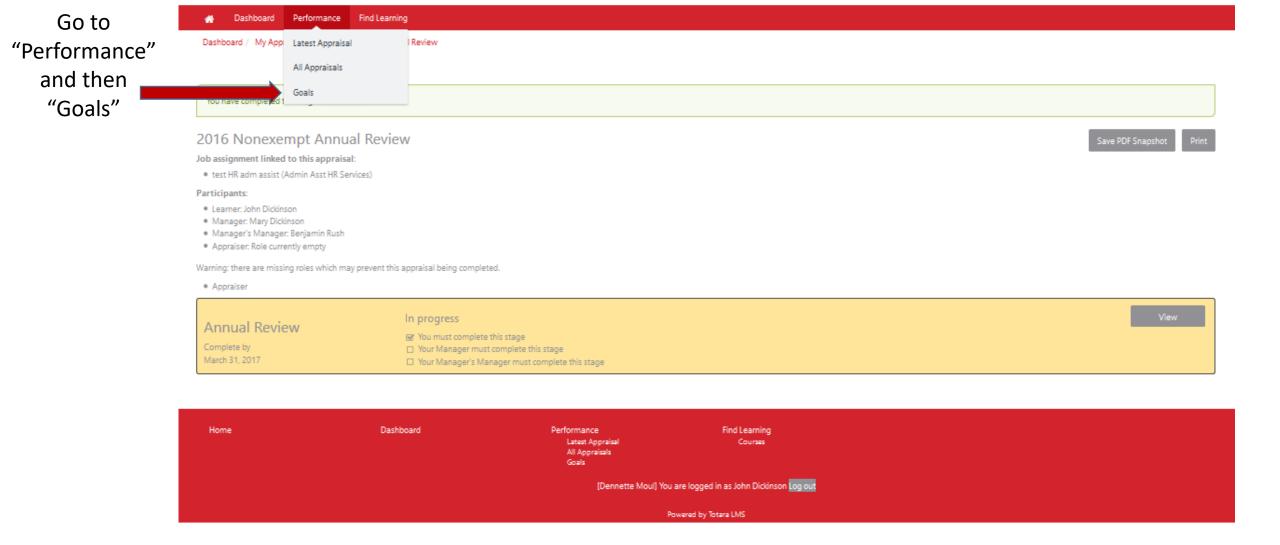

# Creating Goals in Totara

Introduction for Employees

#### Sign into the Gateway



#### **Gateway: Home**



#### Click on "Totara"





#### Go to the "Performance" tab



#### Creating a Goal for Next Review Period



## Creating Goals, Continued





#### Creating Goals, continued

Dashboard Performance Find Learning



Provide a "Name" and brief "Description" of the goal to be worked on during the upcoming review period.

Choose the type from the drop down list "Business, Development or Wellness/Enrichment"

### Creating Goals, continued

Dashboard



[Dennette Moul] You are logged in as Mary Dickinson Log out

Powered by Totara LMS

Latest Appraisal

## Creating Goals, continued



For assistance contact:

Dennette Moul – 245-1026; mould@Dickinson.edu

Carol Shaffer – 245-1152; shaffeca@Dickinson.edu