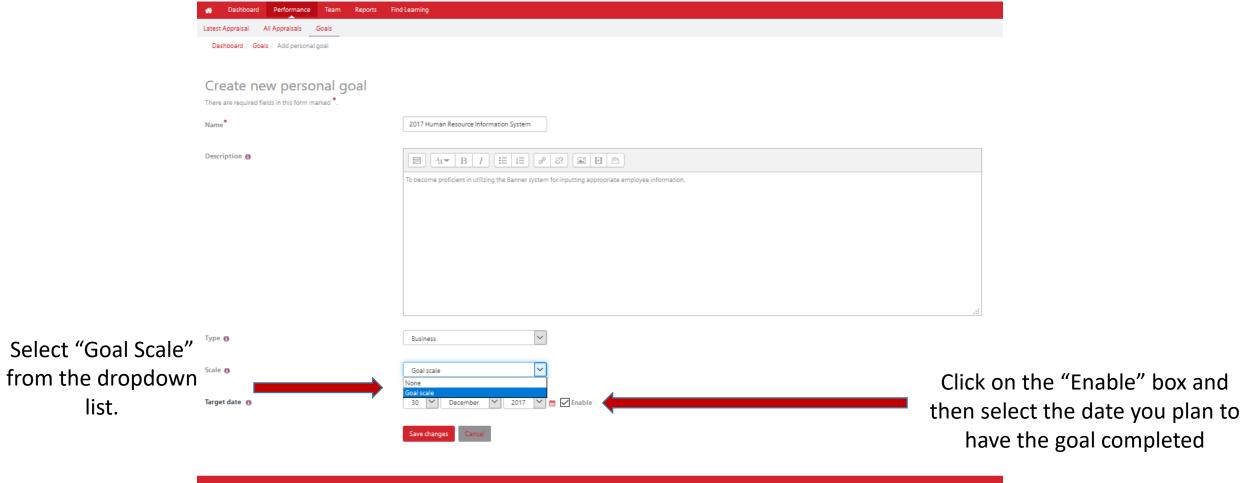

#### Creating Goals, continued

Dashboard Performance Find Learning

Provide a "Name" and brief "Description" of the goal to be worked on during the upcoming review period.

Choose the type from the drop down list "Business, Development or Wellness/Enrichment"