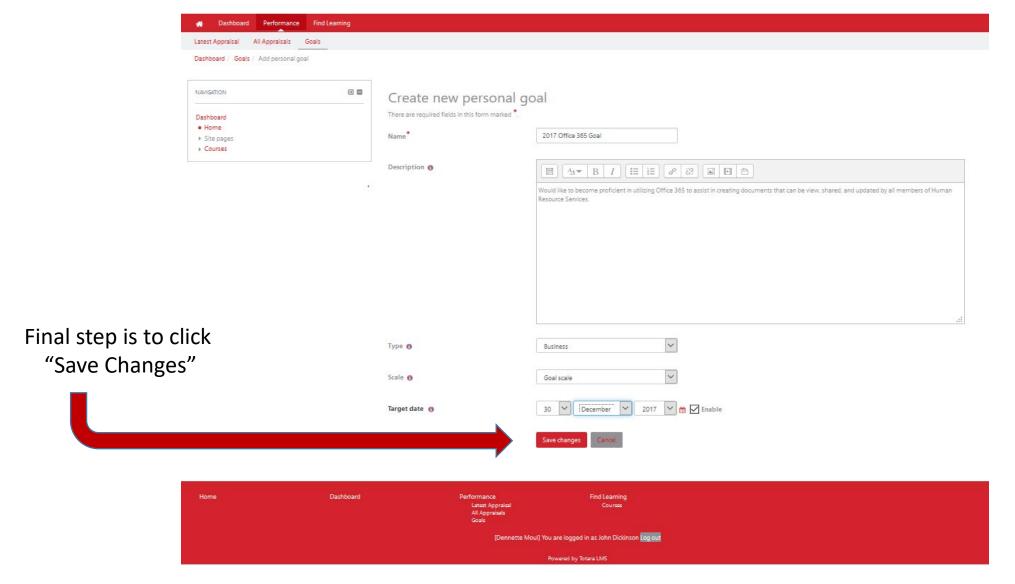

#### Creating Goals, continued

Dashboard Performance Find Learning

Provide a "Name" and brief "Description" of the goal to be worked on during the upcoming review period.

Choose the type from the drop down list "Business, Development or Wellness/Enrichment"

### Creating Goals, continued

Dashboard

[Dennette Moul] You are logged in as Mary Dickinson Log out

Powered by Totara LMS

Latest Appraisal