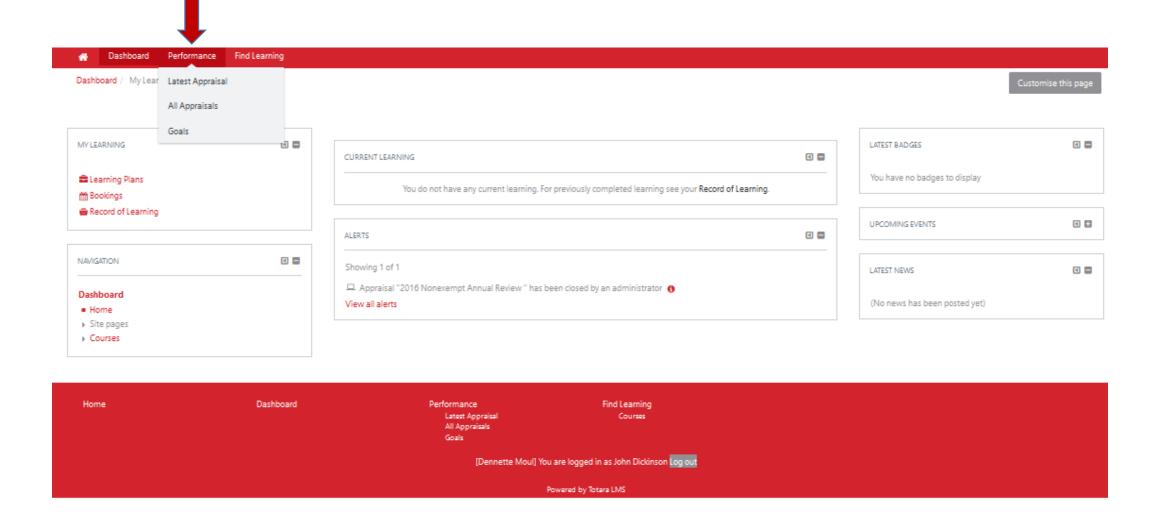

# Creating Goals in Totara

Introduction for Employees

#### Sign into the Gateway



#### **Gateway: Home**



#### Click on "Totara"





#### Go to the "Performance" tab



#### Creating a Goal for Next Review Period



## Creating Goals, Continued





#### Creating Goals, continued

Dashboard Performance Find Learning



Provide a "Name" and brief "Description" of the goal to be worked on during the upcoming review period.

Choose the type from the drop down list "Business, Development or Wellness/Enrichment"

### Creating Goals, continued

Dashboard



[Dennette Moul] You are logged in as Mary Dickinson Log out

Powered by Totara LMS

Latest Appraisal

## Creating Goals, continued



For assistance contact:

Dennette Moul – 245-1026; mould@Dickinson.edu

Carol Shaffer – 245-1152; shaffeca@Dickinson.edu