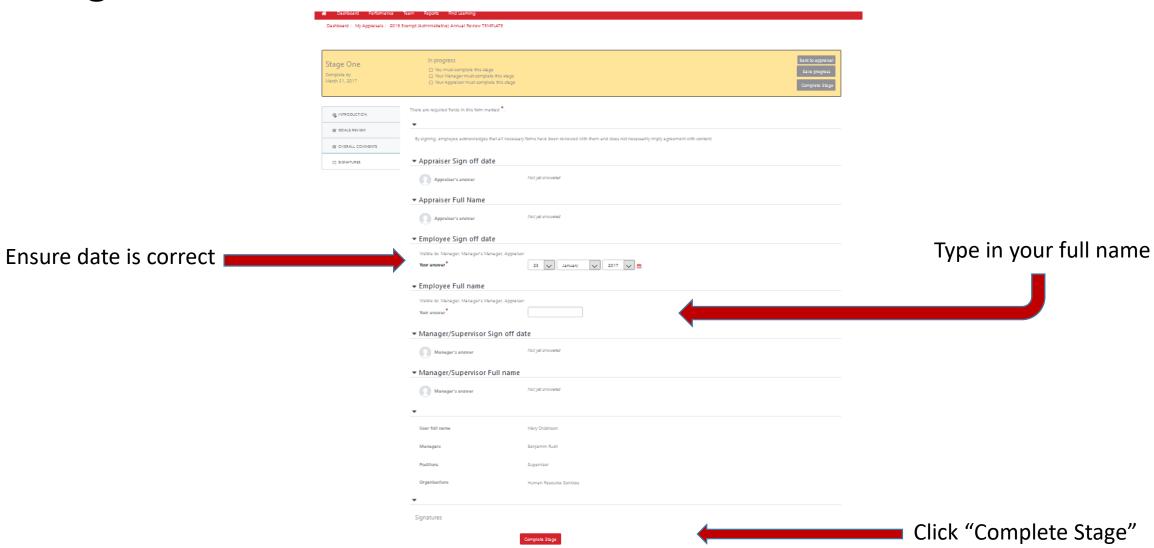

# Performance Appraisals in Totara

Self-Review Introduction for Exempt Employees

## Sign into the Gateway



#### **Gateway: Home**



#### Click on "Totara"





### Go to the "Performance" tab



## Go to the "Appraisal"





## Next, click "Start"



## First page of the appraisal



#### Goal Review



#### Goal Review



Cancel

Use the drop-down list and select "Personal Goals" and then select all goals you wish to have in the 2017 appraisal from the list in red.



#### Goal Review



#### **Overall Comments**



#### Signatures



## Upon Completion you will be brought to the "progress page"



Congratulations! You have now completed.



**BUT WAIT THERE'S MORE!!** 

## Creating Goals for Next Review Period

Goals should **only** be put into the system upon total completion of the review process!

It is recommended to title goals with the year for easy recognition in the coming months.

## Creating a Goal for Next Review Period



## Creating Goals, Continued





#### Creating Goals, continued

Dashboard Performance Find Learning



Provide a "Name" and brief "Description" of the goal to be worked on during the upcoming review period.

Choose the type from the drop down list "Business, Development or Wellness/Enrichment"

## Creating Goals, continued



Home Dashboard Performance Team Reports Find Learning
Latest