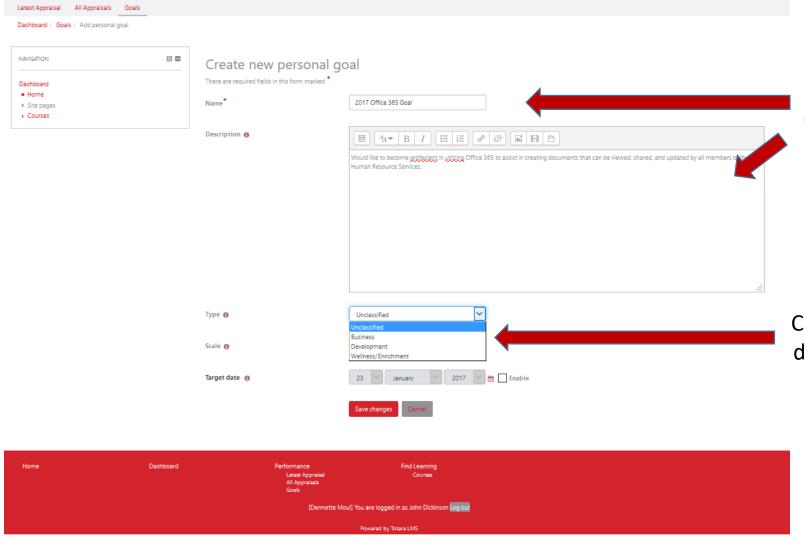

#### Creating Goals, continued

Dashboard Performance Find Learning

Provide a "Name" and brief "Description" of the goal to be worked on during the upcoming review period.

Choose the type from the drop down list "Business, Development or Wellness/Enrichment"