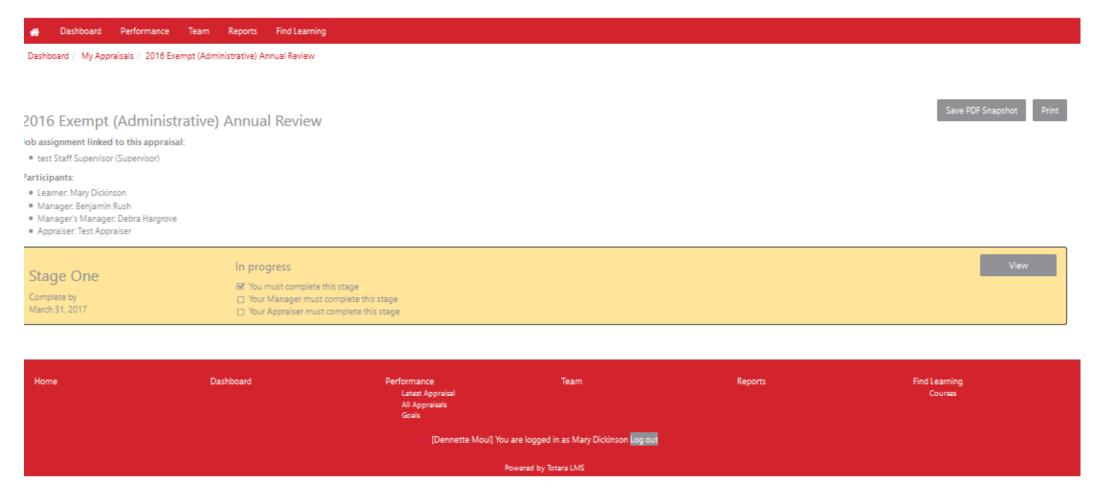

## Upon Completion you will be brought to the "progress page"

Congratulations! You have now completed.

**BUT WAIT THERE'S MORE!!** 