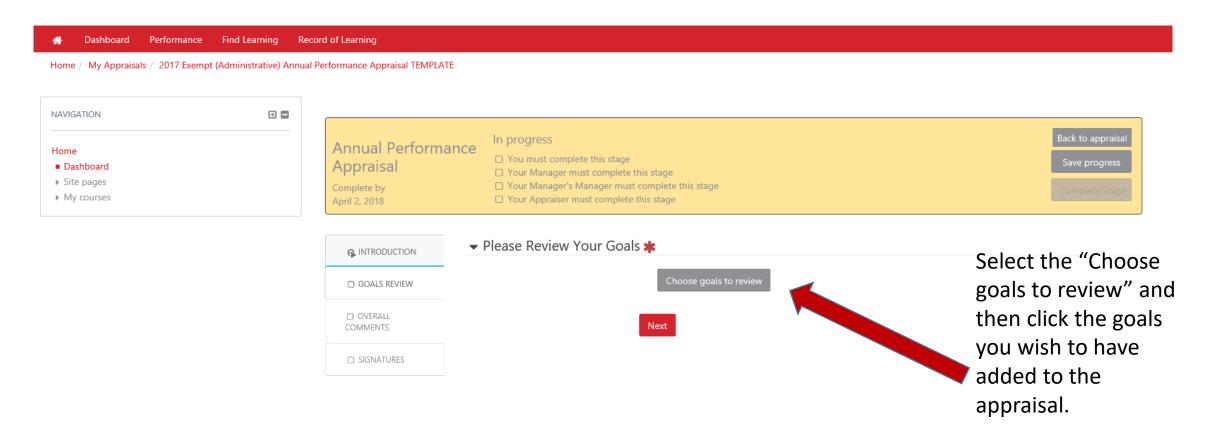

#### Goal Review

#### Goal Review

Cancel

Use the drop-down list and select "Personal Goals" and then select all goals you wish to have in the 2017 appraisal from the list in red.