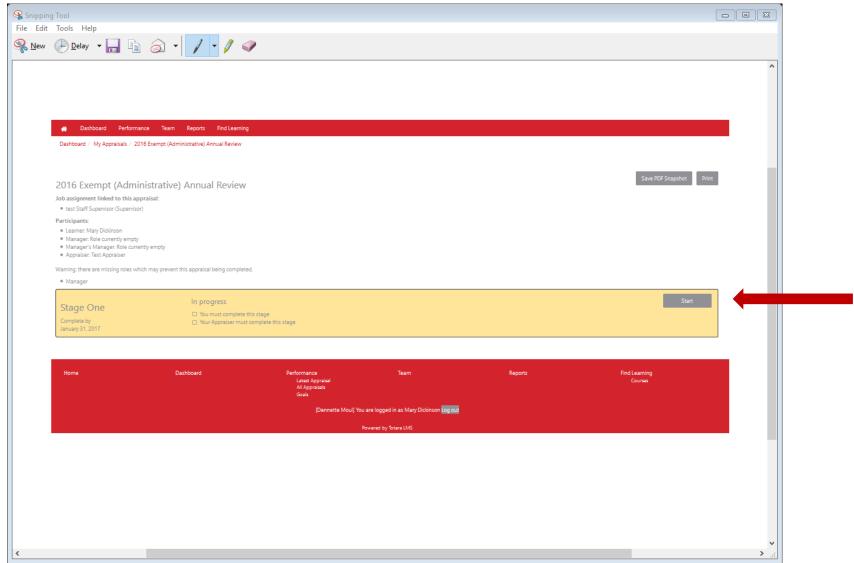

# Performance Appraisals in Totara

Self-Review Introduction for Exempt Employees

## Sign into the Gateway



#### **Gateway: Home**



#### Click on "Totara"





### Go to the "Performance" tab



## Go to the "Appraisal"





## Next, click "Start"



## First page of the appraisal



#### Goal Review



#### Goal Review



Cancel

Use the drop-down list and select "Personal Goals" and then select all goals you wish to have in the 2017 appraisal from the list in red.



#### Goal Review



#### **Overall Comments**



#### Signatures



## Upon Completion you will be brought to the "progress page"



Congratulations! You have now completed.



**BUT WAIT THERE'S MORE!!** 

## Creating Goals for Next Review Period

Goals should **only** be put into the system upon total completion of the review process!

It is recommended to title goals with the year for easy recognition in the coming months.

## Creating a Goal for Next Review Period



## Creating Goals, Continued





#### Creating Goals, continued

Dashboard Performance Find Learni