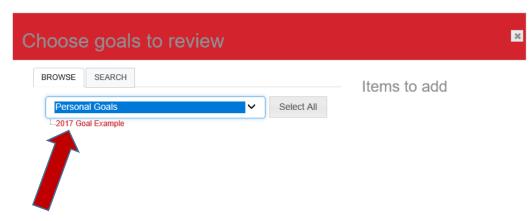

#### Goal Review

Cancel

Use the drop-down list and select "Personal Goals" and then select all goals you wish to have in the 2017 appraisal from the list in red.