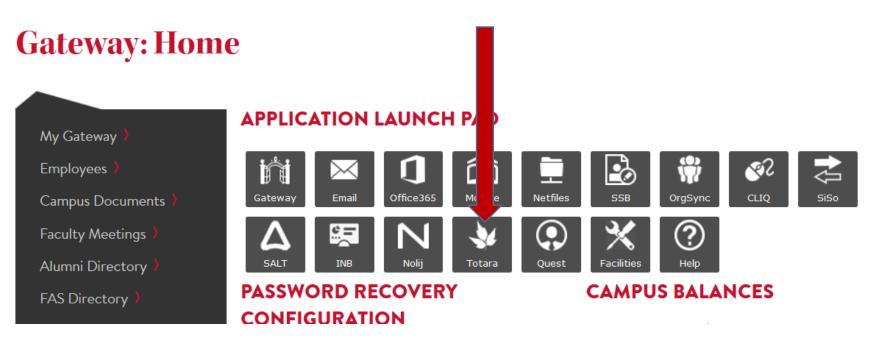

# Performance Appraisals in Totara

Self-Review Introduction for Exempt Employees

## Sign into the Gateway



#### **Gateway: Home**



#### Click on "Totara"





### Go to the "Performance" tab



## Go to the "Appraisal"





## Next, click "Start"



## First page of the appraisal



#### Goal Review



#### Goal Review



Cancel

Use the drop-down list and select "Personal Goals" and then select all goals you wish to have in the 2017 appraisal from the list in red.



#### Goal Review



#### **Overall Comments**



#### Signatures



## Upon Completion you will be brought to the "progress page"



Congratulations! You have now completed.



**BUT WAIT THERE'S MORE!!** 

## Creating Goals for Next Review Period

Goals should **only** be put into the system upon total completion of the review process!

It is recommended to title goals with the year for easy recognition in the coming months.

## Creating a Goal for Next Review Period



## Creat