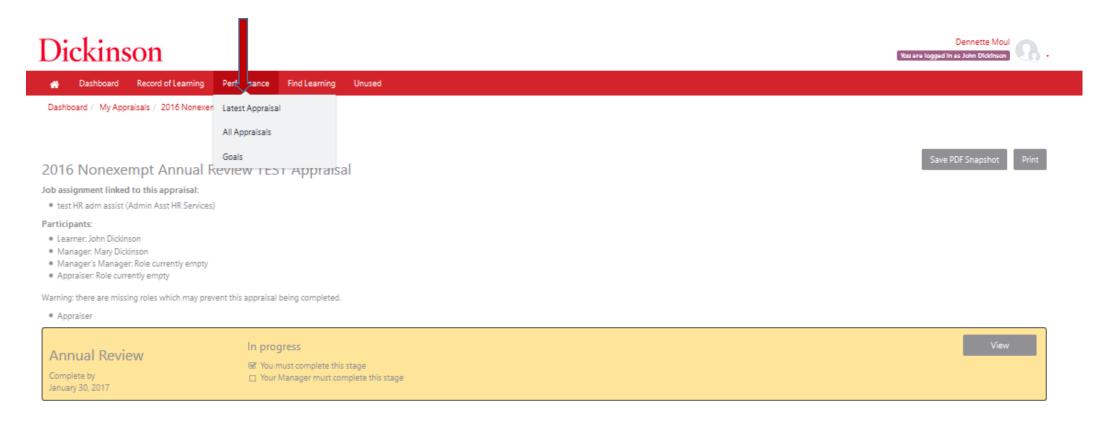

# Performance Appraisals in Totara

Self-Review Introduction for Exempt Employees

## Sign into the Gateway



#### **Gateway: Home**



#### Click on "Totara"





### Go to the "Performance" tab



## Go to the "Appraisal"





## Next, click "Start"



## First page of the appraisal



#### Goal Review



#### Goal Review



Cancel

Use the drop-down list and select "Personal Goals" and then select all goals you wish to have in the 2017 appraisal from the list in red.



#### Goal Review



#### **Overall Comments**



#### Signatures



## Upon Completion you will be brought to the "progress page"



Congratulations! You have now completed.



**BUT WAIT THERE'S MORE!!** 

## Creating Goals for Next Review Period

Goals should **only** be put into the system upon total completion of the review process!

It is recommended to title goals with the year for easy recognition in the coming months.

## Creating a Goal for Next Review Period



## Creating Goals, Continued





#### Creating Goals, continued

Dashb