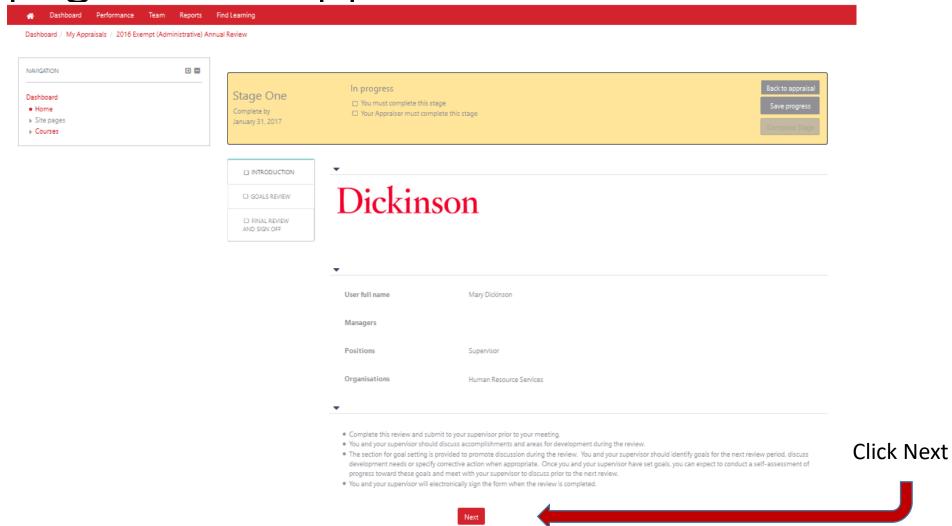

# Performance Appraisals in Totara

Self-Review Introduction for Exempt Employees

## Sign into the Gateway



#### **Gateway: Home**



#### Click on "Totara"





### Go to the "Performance" tab



## Go to the "Appraisal"





## Next, click "Start"



## First page of the appraisal



#### Goal Review



#### Goal Review



Cancel

Use the drop-down list and select "Personal Goals" and then select all goals you wish to have in the 2017 appraisal from the list in red.



#### Goal Review



#### **Overall Comments**



#### Signatures



## Upon Completion you will be brought to the "progress page"



Congratulations! You have now completed.



**BUT WAIT THERE'S MORE!!** 

## Creating Goals for Next Review Period

Goals should **only** be put into the system upon total completion of the review process!

It is recommended to title goals with the year for easy recognition in the coming months.

## Creating a Goal for Next Review Period



## Creating Goals, Continued





#### Creating Goals, continued

Dashboard Performance Find Learning



Provide a "Name" and brief "