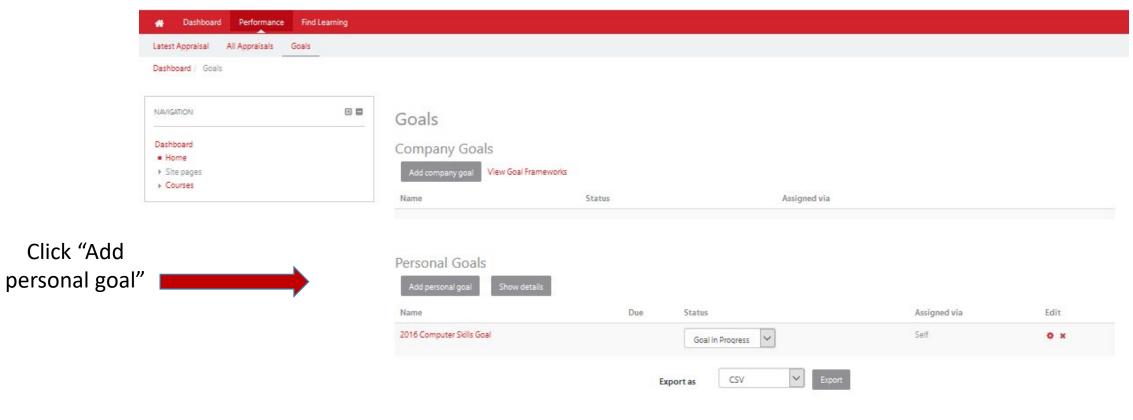

rmance" tab



## Go to the "Appraisal"





## Next, click "Start"



## First page of the appraisal



#### Goal Review



#### Goal Review



Cancel

Use the drop-down list and select "Personal Goals" and then select all goals you wish to have in the 2017 appraisal from the list in red.



#### Goal Review



#### **Overall Comments**



#### Signatures



## Upon Completion you will be brought to the "progress page"



Congratulations! You have now completed.



**BUT WAIT THERE'S MORE!!** 

## Creating Goals for Next Review Period

Goals should **only** be put into the system upon total completion of the review process!

It is recommended to title goals with the year for easy recognition in the coming months.

## Creating a Goal for Next Review Period



## Creating Goals, Continued





#### Creating Goals, continued

Dashboard Performance Find Learning



Provide a "Name" and brief "Description" of the goal to be worked on during the upcoming review period.

Choose the type from the drop down list "Business, Development or Wellness/Enrichment"

## Creating Goals, continued



Home Dashboard Performance Team Reports Find Learning
Latest Appraisal Courses
All Appraisals
Goals

[Dennette Moul] You are logged in as Mary Dickinson <mark>log out</mark>

Powered by Totara LMS

## Creating Goals, continued



For assistance contact:

Dennette Moul – 245-1026; mould@Dickinson.edu

Carol Shaffer— 245-1503; <a href="mailto:shaffeca@Dickinson.edu">shaffeca@Dickinson.edu</a>