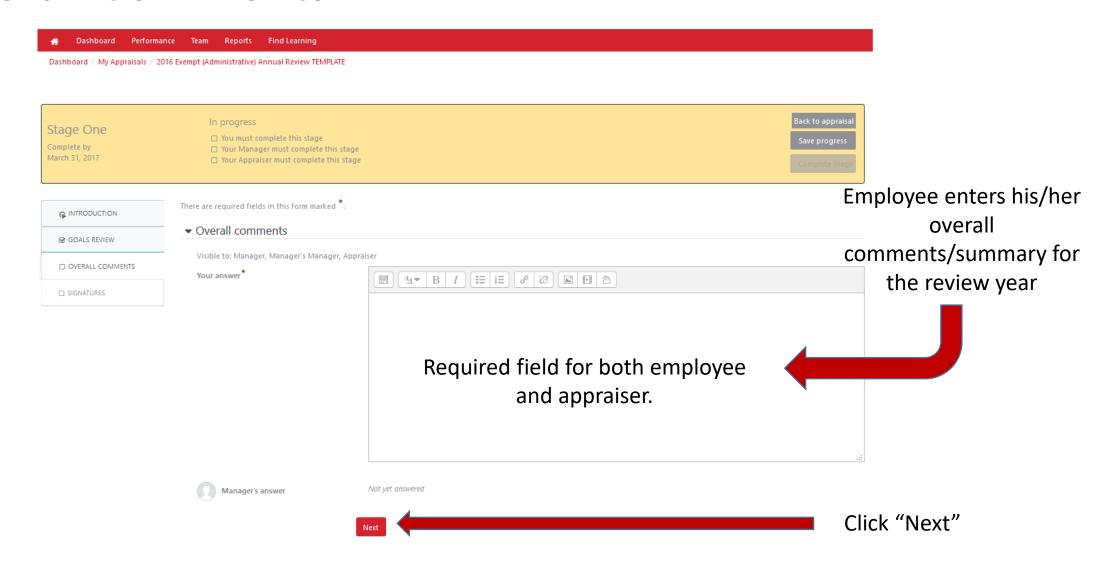

# Performance Appraisals in Totara

Self-Review Introduction for Exempt Employees

## Sign into the Gateway



#### **Gateway: Home**



#### Click on "Totara"





### Go to the "Performance" tab



## Go to the "Appraisal"





## Next, click "Start"



## First page of the appraisal



#### Goal Review



#### Goal Review



Cancel

Use the drop-down list and select "Personal Goals" and then select all goals you wish to have in the 2017 appraisal from the list in red.



#### Goal Review



#### **Overall Comments**



#### Signatures



## Upon Completion you will be brought to the "progress page"



Congratulations! You have now completed.



**BUT WAIT THERE'S MORE!!** 

## Creating Goals for Next Review Period

Goals should **only** be put into the system upon total completion of the review process!

It is recommended to title goals with the year for easy recognition in the coming months.

## Creating a Goal for Next Review Period



## Creating Goals, Continued





#### Creating Goals, continued

Dashboard Performance Find Learning



Provide a "Name" and brief "Description" of the goal to be worked on during the upcoming review period.

Choose the type from the drop down list "Business, Development or Wellness/Enrichment"

## Creating Goals, continued



Home Dashboard Performance Team Reports F