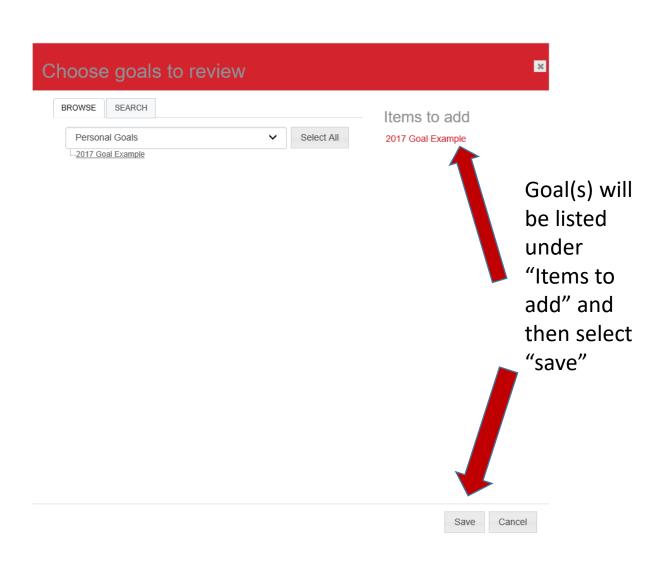

#### Goal Review

Cancel

Use the drop-down list and select "Personal Goals" and then select all goals you wish to have in the 2017 appraisal from the list in red.