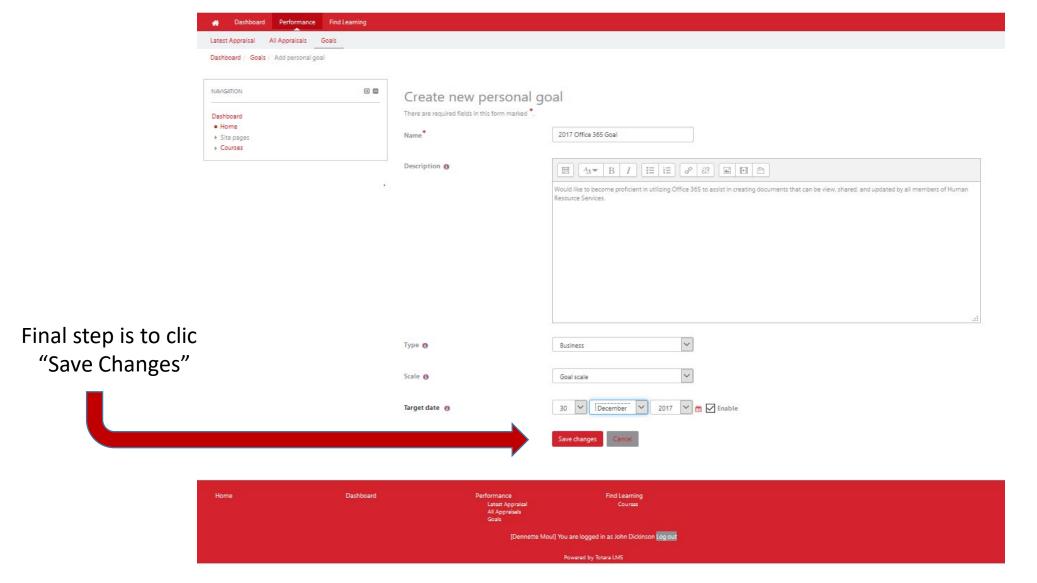

## Creating Goals, continued

Home Dashboard Performance Team Reports Find Learning
Latest Appraisal Courses
All Appraisals
Goals

[Dennette Moul] You are logged in as Mary Dickinson <mark>log out</mark>

Powered by Totara LMS