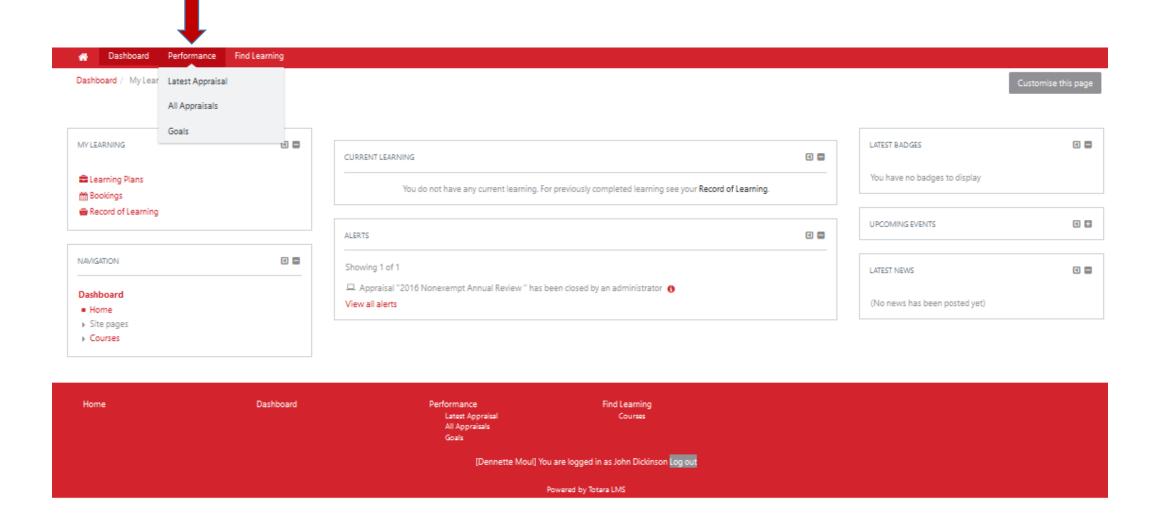

# Performance Appraisals in Totara

Self-Review Introduction for Exempt Employees

## Sign into the Gateway



#### **Gateway: Home**



#### Click on "Totara"





### Go to the "Performance" tab



## Go to the "Appraisal"





## Next, click "Start"



## First page of the appraisal



#### Goal Review



#### Goal Review



Cancel

Use the drop-down list and select "Personal Goals" and then select all goals you wish to have in the 2017 appraisal from the list in red.



#### Goal Review



#### **Overall Comments**



#### Signatures



## Upon Completion you will be brought to the "progress page"



Congratulations! You have now completed.



**BUT WAIT THERE'S MORE!!** 

## Creating Goals for Next Review Period

Goals should **only** be put into the system upon total completion of the review process!

It is recommended to title goals with the year for easy recognition in the coming months.

## Creating a Goal for Next Review Period



## Creating Goals, Continued





#### Crea