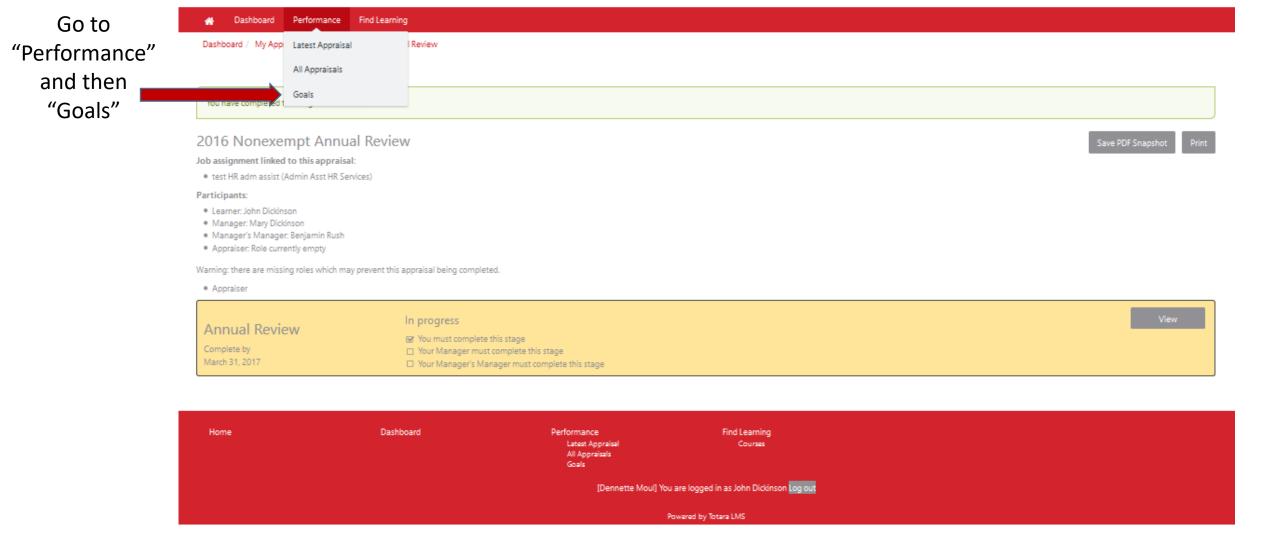

otara"





### Go to the "Performance" tab



## Go to the "Appraisal"





## Next, click "Start"



## First page of the appraisal



#### Goal Review



#### Goal Review



Cancel

Use the drop-down list and select "Personal Goals" and then select all goals you wish to have in the 2017 appraisal from the list in red.



#### Goal Review



#### **Overall Comments**



#### Signatures



## Upon Completion you will be brought to the "progress page"



Congratulations! You have now completed.



**BUT WAIT THERE'S MORE!!** 

## Creating Goals for Next Review Period

Goals should **only** be put into the system upon total completion of the review process!

It is recommended to title goals with the year for easy recognition in the coming months.

## Creating a Goal for Next Review Period



## Creating Goals, Continued





#### Creating Goals, continued

Dashboard Performance Find Learning



Provide a "Name" and brief "Description" of the goal to be worked on during the upcoming review period.

Choose the type from the drop down list "Business, Development or Wellness/Enrichment"

## Creating Goals, continued



Home Dashboard Performance Team Reports Find Learning
Latest Appraisal Courses
All Appraisals
Goals

[Dennette Moul] You are logged in as Mary Dickinson <mark>log out</mark>

Powered by Totara LMS

## Creating Goals, continued



For assistance contact:

Dennette Moul – 245-1026; mould@Dickinson.edu

Carol Shaffer— 245-1503; <a href="mailto:shaffeca@Dickinson.edu">shaffeca@Dickinson.edu</a>