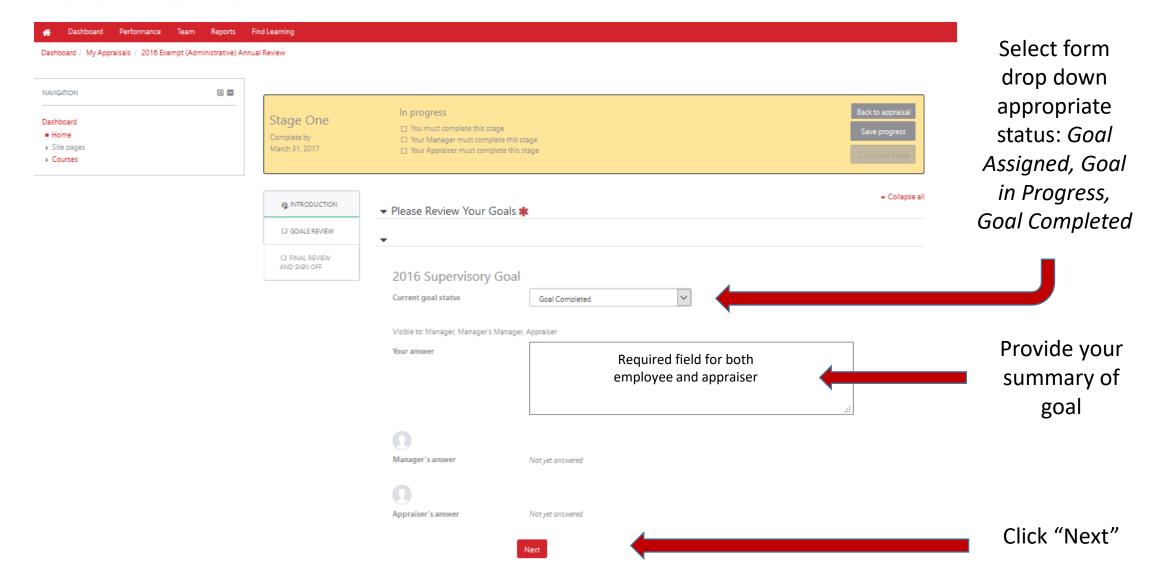

# Performance Appraisals in Totara

Self-Review Introduction for Exempt Employees

## Sign into the Gateway



#### **Gateway: Home**



#### Click on "Totara"





### Go to the "Performance" tab



## Go to the "Appraisal"





## Next, click "Start"



## First page of the appraisal



#### Goal Review



#### Goal Review



Cancel

Use the drop-down list and select "Personal Goals" and then select all goals you wish to have in the 2017 appraisal from the list in red.



#### Goal Review



#### **Overall Comments**



#### Signatures



## Upon Completion you will be brought to the "progress page"



Congratulations! You have now completed.



**BUT WAIT THERE'S MORE!!** 

## Creating Goals for Next Review Period

Goals should **only** be put into the system upon total completion of the review process!

It is recommended to title goals with the year for easy recognition in the coming months.

## Creating a Goal for Next Review Period



## Creating Goals, Continued





#### Creating Goals, continued

Dashboard Performance Find Learning



Provide a "Name" and brief "Description" of the goal to be worked on during the upcoming review period.

Choose the type from the drop down list "Business, Development or Wellness/Enrichment"

## Creating Goals, continued



Home Dashboa