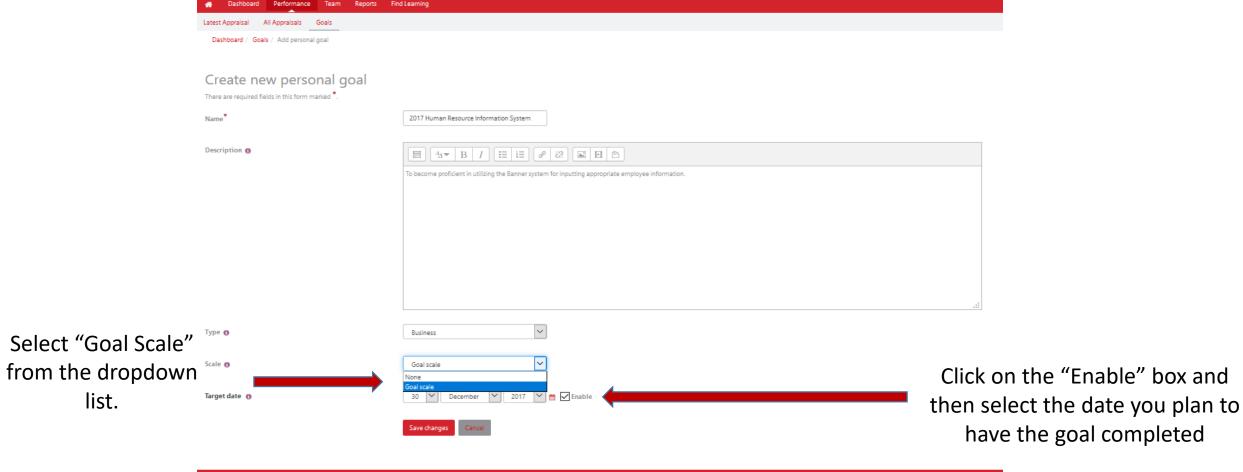

Goal Review



#### **Overall Comments**



#### Signatures



## Upon Completion you will be brought to the "progress page"



Congratulations! You have now completed.



**BUT WAIT THERE'S MORE!!** 

## Creating Goals for Next Review Period

Goals should **only** be put into the system upon total completion of the review process!

It is recommended to title goals with the year for easy recognition in the coming months.

## Creating a Goal for Next Review Period



## Creating Goals, Continued





#### Creating Goals, continued

Dashboard Performance Find Learning



Provide a "Name" and brief "Description" of the goal to be worked on during the upcoming review period.

Choose the type from the drop down list "Business, Development or Wellness/Enrichment"

## Creating Goals, continued



Home Dashboard Performance Team Reports Find Learning
Latest Appraisal Courses
All Appraisals
Goals

[Dennette Moul] You are logged in as Mary Dickinson <mark>log out</mark>

Powered by Totara LMS

## Creating Goals, continued



For assistance contact:

Dennette Moul – 245-1026; mould@Dickinson.edu

Carol Shaffer— 245-1503; <a href="mailto:shaffeca@Dickinson.edu">shaffeca@Dickinson.edu</a>