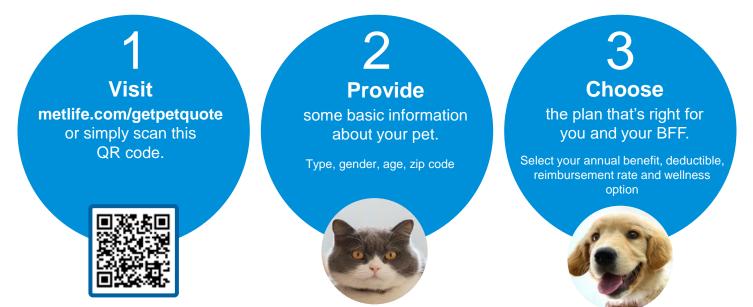

## Get a free quote today!

## Getting a quote is as simple as 1-2-3! Here's how it works:

Once you've chosen your coverage, we'll walk you through the last few steps.

- · Add: another pet; additional discounts
- Provide: your contact information; details for premium payments