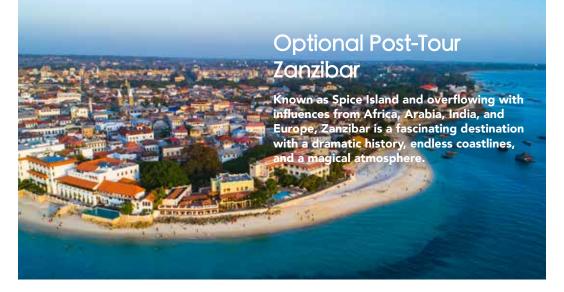

Day 11: FLIGHT FROM ARUSHA TO ZANZIBAR After the main program flight from the Serengeti Grumeti airstrip to Arusha, board the quick flight to Zanzibar—the Spice Island.

Overnight: Zanzibar Serena Hotel (L,D)

Day 12: ZANZIBAR I JOZANI CHWAKA BAY NATIONAL PARK After breakfast set out on a walking tour of Zanzibar's old town, Stone Town—a UNESCO World Heritage Site—and its market. Visit the House of Wonders, which displays exhibitions dedicated to Swahili culture, as well as the Palace Museum, highlighting its ties to Zanzibar's Omani history. At the Zanzibar Old Fort, discover the fortification's colorful history, from its development in 1698 to how the structure is still being occupied today. After lunch travel across the island through quaint villages and lush vegetation to enchanting Jozani Chwaka Bay National Park—the only national park in Zanzibar and home to the unique red colobus monkey. Enjoy time to explore the forest before returning to the hotel for dinner.