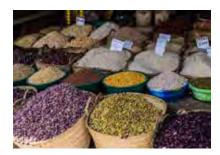

Day 13: ZANZIBAR I OPTIONAL SPICE PLANTATION TOUR / DEPART FOR U.S. The morning is at leisure. Depending on departing flight times, you may choose to join the optional spice tour excursion. (Purchase in advance from our Orbridge Guest Services. Reserve early for best availability as space is limited.) Relax in the day room at the hotel until taking the complimentary transfer to Abeid Amani Karume International Airport for flights home.