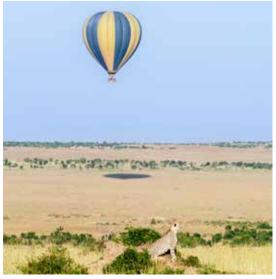

### Serengeti Sunrise Safari

While in Serengeti National Park (days 7-8), take a oncein-a-lifetime sunrise safari by hot air balloon. During this optional excursion, ascend above the southern Serengeti at dawn for an exclusive, birds-eye view of wildlife roaming the expansive landscape.

Afterward enjoy a champagne breakfast plus a game drive before rejoining the group.

This excursion must be purchased from Orbridge Guest Services in advance to guarantee availability. Purchase is non-refundable inside 90 days from departure.