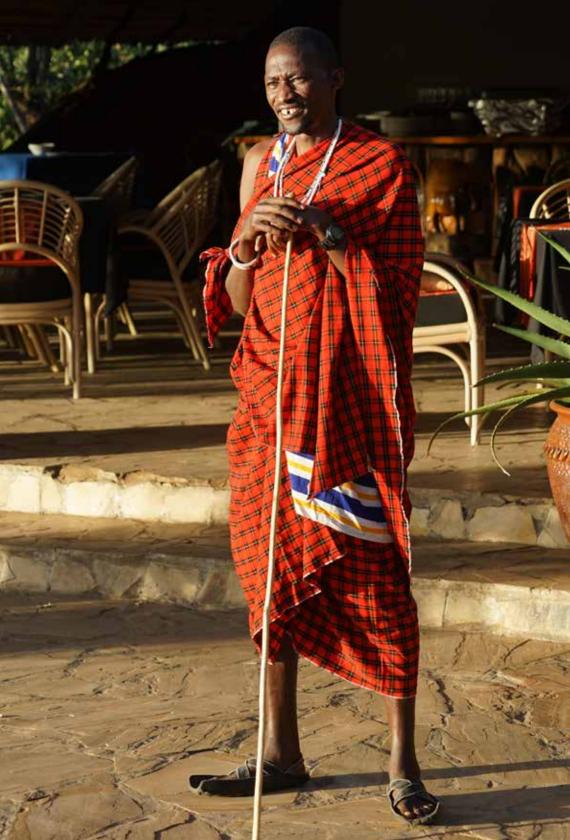

In 2016 I was asked to run a Dickinson global-ed program to Tanzania, and while I had always dreamed of going to Africa, I was not prepared for the life-changing experience it would be. Tanzania is the backdrop to the year-round migration of grazing herbivores that traverse the Serengeti plains, Tarangire National Park and Ngorongoro Crater—three places I have longed to return to since 2016. Within Tanzania's game parks, you'll witness spectacular wildlife, colorful local traditions and endless sun-drenched savannas.

During this epic 12-day journey, you'll trek with expert naturalist guides in 4x4 Land Cruisers through breathtaking terrain and learn how to hone your photography skills through group lectures and hands-on learning. Be sure to have your cameras ready, as you'll likely encounter the "big five" animals (lions, leopards, elephants, rhinos and buffaloes) plus cheetahs, wildebeests, primates, gazelles, countless species of birds and zebras as far as the eye can see!