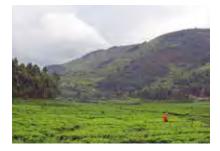

In 2016 I was asked to run a Dickinson global-ed program to Tanzania, and while I had always dreamed of going to Africa, I was not prepared for the life-changing experience it would be. Tanzania is the backdrop to the year-round migration of grazing herbivores that traverse the Serengeti plains, Tarangire National Park and Ngorongoro Crater—three places I have longed to return to since 2016. Within Tanzania's game parks, you'll witness spectacular wildlife, colorful local traditions and endless sun-drenched savannas.

During this epic 12-day journey, you'll trek with expert naturalist guides in 4x4 Land Cruisers through breathtaking terrain and learn how to hone your photography skills through group lectures and hands-on learning. Be sure to have your cameras ready, as you'll likely encounter the "big five" animals (lions, leopards, elephants, rhinos and buffaloes) plus cheetahs, wildebeests, primates, gazelles, countless species of birds and zebras as far as the eye can see!