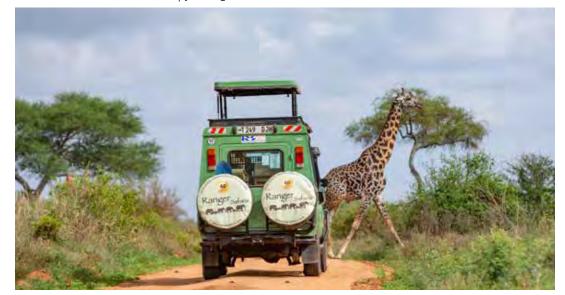

During this epic 12-day journey, you'll trek with expert naturalist guides in 4x4 Land Cruisers through breathtaking terrain and learn how to hone your photography skills through group lectures and hands-on learning. Be sure to have your cameras ready, as you'll likely encounter the "big five" animals (lions, leopards, elephants, rhinos and buffaloes) plus cheetahs, wildebeests, primates, gazelles, countless species of birds and zebras as far as the eye can see!

### What's Included

- 9 nights deluxe accommodations, each carefully selected to maximize wildlife viewing and comfort
- Access to a day room on departure day
- 9 breakfasts, 9 lunches, and 8 dinners, including a special farewell Serengeti bush dinner
- Expert naturalist guides throughout, including an Orbridge Expedition Leader
- Daily game drives in custom 4x4 Land Cruisers with roof hatch access and guaranteed window seating
- Coffee and tea with meals and filtered water on game drives
- Internal flight from the Serengeti to Arusha
- All main program gratuities
- All taxes, service charges, and park fees
- Temporary membership in Flying Doctors Service
- Airport transfers for guests arriving and departing on suggested flights