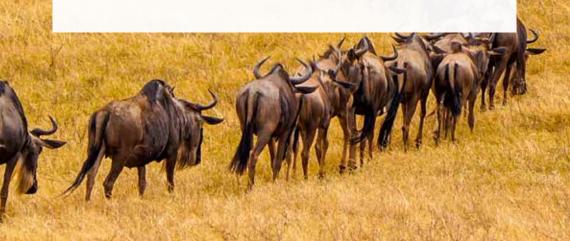

In 2016 I was asked to run a Dickinson global-ed program to Tanzania, and while I had always dreamed of going to Africa, I was not prepared for the life-changing experience it would be. Tanzania is the backdrop to the year-round migration of grazing herbivores that traverse the Serengeti plains, Tarangire National Park and Ngorongoro Crater—three places I have longed to return to since 2016. Within Tanzania's game parks, you'll witness spectacular wildlife, colorful local traditions and endless sun-drenched savannas.

During this epic 12-day journey, you'll trek with expert naturalist guides in 4x4 Land Cruisers through breathtaking terrain and learn how to hone your photography skills through group lectures and hands-on learning. Be sure to have your cameras ready, as you'll likely encounter the "big five" animals (lions, leopards, elephants, rhinos and buffaloes) plus cheetahs, wildebeests, primates, gazelles, countless species of birds and zebras as far as the eye can see!