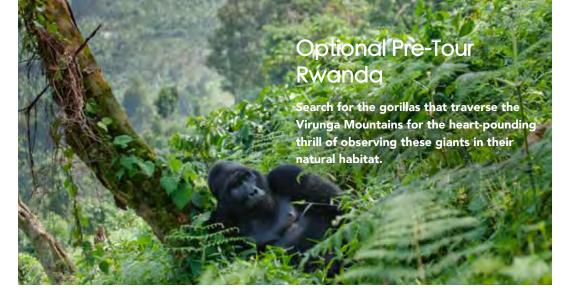

Day +2: ARRIVE IN KIGALI, RWANDA Meet your host and transfer to the hotel for a restful evening.

Overnight: Kigali Serena Hotel

Day +3: KIGALI KINIGI Morning sightseeing today includes a tour of the Genocide Museum. Enjoy lunch in Kigali before the drive to the Mountain Gorilla View Lodge where you can rest and prepare for tomorrow morning's trek.

Overnight: Mountain Gorilla View Lodge (B,L,D)

Day +4: KINIGI I VOLCANOES NATIONAL PARK I
MORNING GORILLA TREK I KIGALI After an early
breakfast, set out for mountain gorilla trekking
in Volcanoes National Park. Encountering these
amazing animals up close is a life-changing
experience. National park guides will lead you
through the thick forest in search of one of the
habituated gorilla families that traverse the
Virunga Mountains. Upon finding the group,
we will have one hour to observe and capture
remarkable photographs.
Overnight: Kigali Serena Hotel (B,L,D)