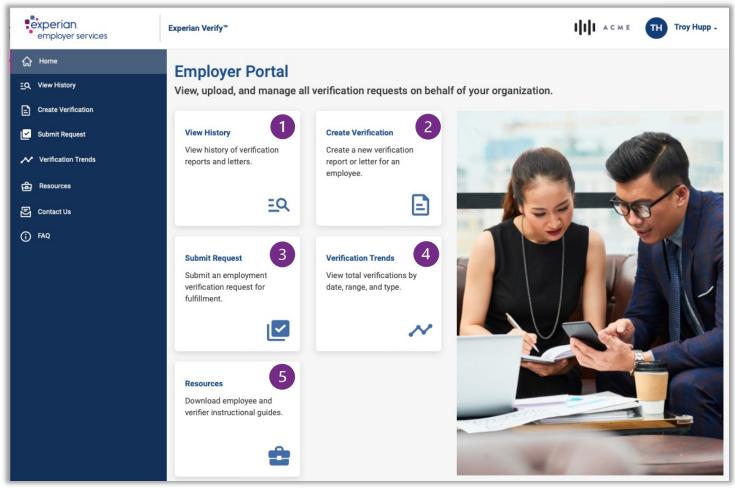

## **Tools Available:**

- 1 View History
  - View verifications generated previously and download an excel file of all verification request details.
- 2 Create Verification
  - Generate a new verification report or letter on behalf of an employee on an as-needed basis.
- 3 Submit Requests
  - Upload verification requests for processing by the Experian Verify Customer Support team.
- Verification Trends

  View verification fulfillment volume in three different available trend reports.
- 5 Resources

  Download user aids for employees and verifiers.