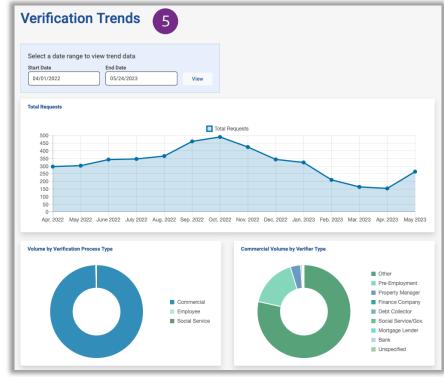

  View verification fulfillment volume in three different available trend reports.
- 5 Resources

  Download user aids for employees and verifiers.