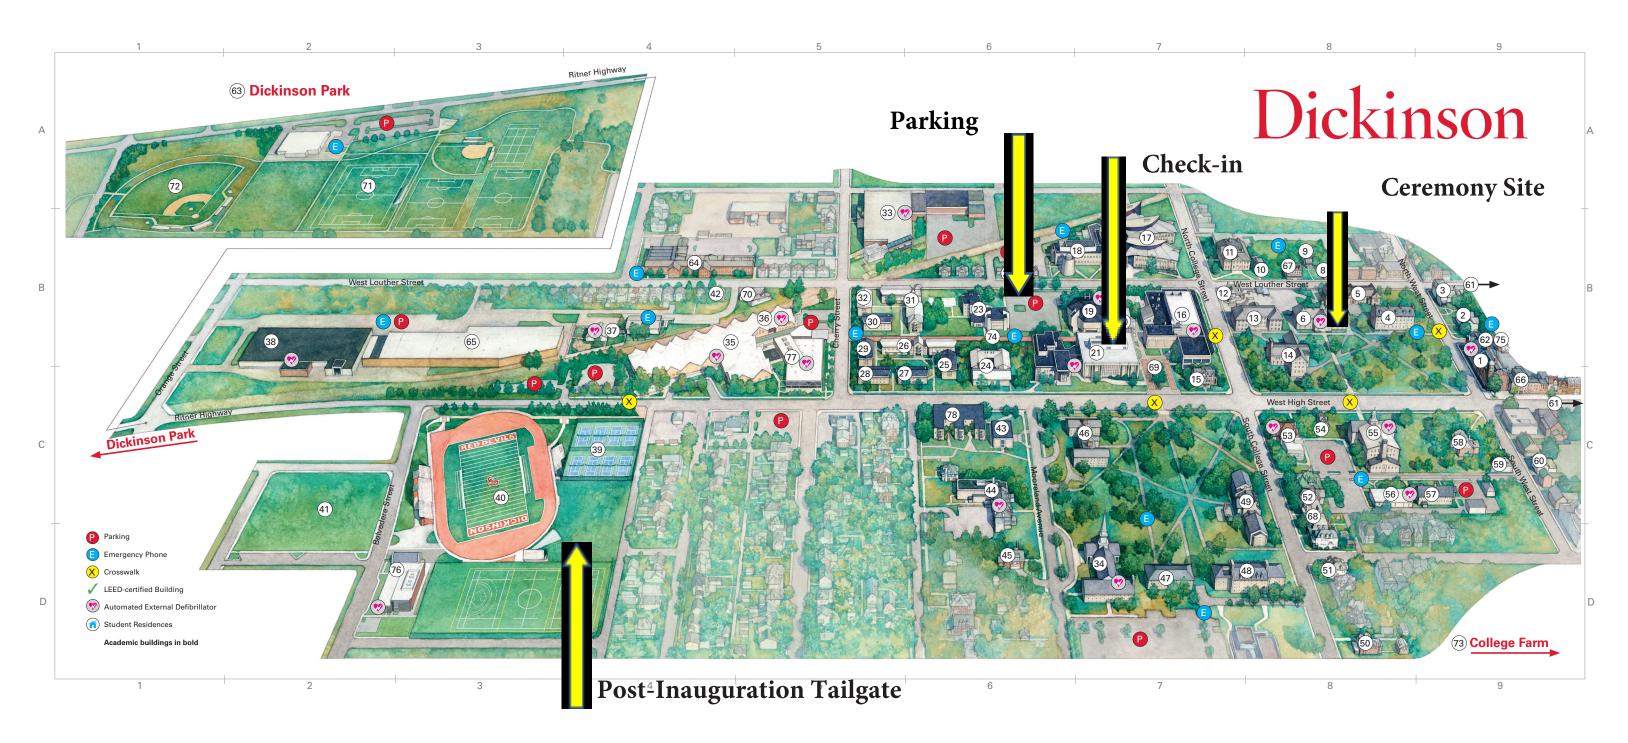

- 1 Denny Hall 😂 💖 B-9
- 2 Stuart House A B-9
- 3 Rand House B-9
- 4 East College DB-8
- 5 The Marc & Eva Stern Foundation Center for Global Education B-8
- 6 Old West 🕽 💖 B-8
- 7 Forum on Education Abroad B-8
- 8 Cook House (Center for Civic Learning & Action) B-8
- 9 Hartman Guest House B-8 10 Vincett Guest House B-8
- 11 Dana Hall B-7
- 12 The Quarry B-7

- 13 Althouse Hall 🔌 🗸 B-8
- 14 Bosler Hall D B-8
- 15 Biddle House (Advising, Internships & Career Center) C-7
- 16 Holland Union Building **№** B-7
- 17 Rector Science Complex / Rector North, Stuart Hall, James Hall 🙋 🗸 💖
- 18 Tome Hall DB-7
- 19 Anita Tuvin Schlechter Auditorium (ATS) 💖 B-7
- 20 Montgomery Hall B-7
- 21 Waidner-Spahr Library 2 9 B-7
- 22 Townhouse Residences \* B-6

- 23 Kisner-Woodward Hall A B-6
- - 24 McKenney Suites 6 B-6 25 Spradley-Young Hall # B-6
  - 26 Baird-McClintock Hall (2) 🎢 B-6
  - 27 Buchanan Hall A C-5

    - 28 Conway Hall 
      C-5 29 Longsdorff Hall 6 B-5
    - 30 Atwater Hall A B-5
    - 31 Davidson-Wilson Hall 7 B-6

    - 32 Armstrong Hall A B-5 33 Kaufman Hall / Stafford Greenhouse
    - ♠ ♥ A-5
    - 34 Allison Hall V D-7
    - 35 Kline Athletic Center 2 7 B-4

- 36 Wellness Center ♥ B-5
- - 38 Facilities Management, Print Center,
  - 39 Hays Tennis Courts C-4
  - 40 Herman Bosler Biddle Athletic Fields & field) C-3
  - 41 Belvedere Field C-2
  - 42 ROTC Offices & Housing 6 B-4
  - 43 Malcolm Hall 
    C-6

- 37 Dickinson College Children's Center 💖
- Receiving V B-2
- (football, lacrosse, field hockey, track

- 44 50 Mooreland V C-6 45 Mathews House 7 D-6

- 46 Morgan Hall C-7
- 47 Witwer Hall 

  D-7
- 48 Adams Hall n D-7
- 49 Drayer Hall (2) 1 C-7
- 50 Strayer House 7 D-8
- 51 Office of Equity & Inclusivity D-8
- 52 Todd House C-8
- 53 Waidner Admissions House 🔰 🗸 💖
- 54 Milton B. Asbell Center for Jewish Life O C-8
- 55 Emil R. Weiss Center for the Arts > 💖
- 56 South College West ♥ C-8

- 57 South College East V C-9
- 58 Historic President's House C-9
- 59 Reed Hall A C-9
- 60 Kade House C-9
- 61 Downtown Apartments 👚
- 62 Keck Archaeology Laboratory B-9 63 Dickinson Park Varsity and Intramural
- Fields (baseball, soccer, softball) A-2 64 Goodyear 👚 B-4
- 65 Central Pennsylvania Youth Ballet, Project SHARE, Warehouse B-3
- 66 Denny Apartments C-9
- 67 Clarke Forum, Central Pennsylvania Consortium B-8

- 68 Educational Studies Department C-8
- 69 Britton Plaza B-7
- 70 Center for Sustainable Living, Treehouse 🔰 🗸 📸 B-5
- 71 Miller Field A-2
- 72 MacPhail Field A-1 73 College Farm 🔰
- 74 Dickinson Walk DB-6 75 Environmental Archaeology
- Laboratory B-9 76 Durden Athletic Training Center 🔰 🗸 ₩ D-2
- 77 Kline Fitness Center 🔰 🗸 💖 C-5
- 78 High Street Residence Hall 👂 🗸 🌴 C-6