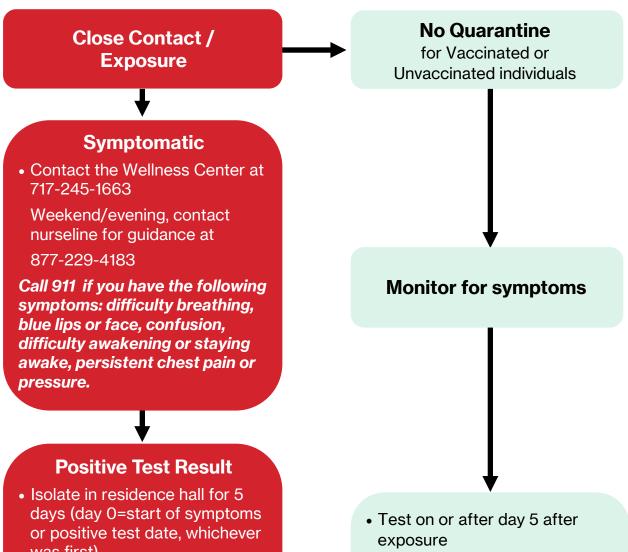

## **Students Attending Classes on Campus**

- was first)
- Complete the <u>reporting form</u>
- Wellness Center will follow up with you
- Notify close contacts of your positive test result. For assistance in determining close contacts click here or scan the CDC QR code at the right.
- Able to exit isolation and return to classes after day 5 if 24 hours passed without a fever and use of fever-reducing medications and/or improvement in other symptoms (e.g. cough, shortness of breath)

- Must wear a well-fitting mask when around others for 10 days after exposure
- Click here for the CDC's Quarantine & Isolation Calculator

## Questions?

- Click here for more information
  - Call 717-245-1663

Close contact? Scan to learn more from the CDC