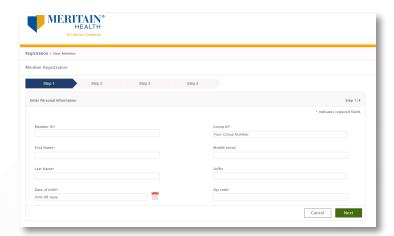

# Access is as easy as 1-2-3

If you have an account, simply log in. If you're a new user, you'll need to register with these simple steps. When you're registering, you'll need your member ID and group ID from your ID card. (If you're new to the plan, you'll receive your ID card in the mail soon.)

### Step 3

You'll need to enter the following information, then select *Submit*:

- Member ID (located on your member ID card)
- Group ID (located on your member ID card)
- First name (employee, spouse or adult dependent)
- Last name (employee, spouse or adult dependent)
- ZIP code
- Email (personal address)
- Date of birth (mm/dd/yyyy)