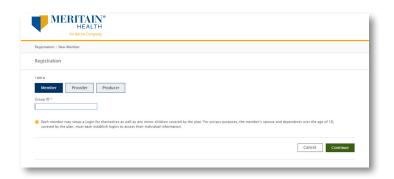

# Access is as easy as 1-2-3

If you have an account, simply log in. If you're a new user, you'll need to register with these simple steps. When you're registering, you'll need your member ID and group ID from your ID card. (If you're new to the plan, you'll receive your ID card in the mail soon.)

#### Step 2

Select *Member* under *I* am a and enter your group ID. Then, click *Continue*.