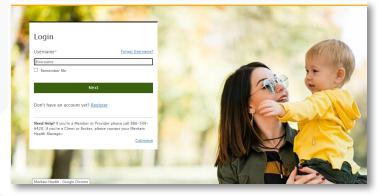

#### **Returning user login**

When returning to the website after your account has been created, just enter your established username and password in the login box.

#### **Incorrect login**

You can click *Home* to return to the home page and try again if you receive an incorrect login message.

#### Website support

If you need help with the login process or forgot your username or password, we're here to help. You can contact customer service at the number on the back of your ID card.

If you need help navigating <a href="www.meritain.com">www.meritain.com</a> or registering your account, simply call us at the number on the back of your ID card.