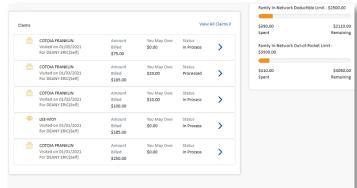

## Claim information

Just click *Claims* to view your claim information. The *Apply* button lets you view all claims. Claims with statuses of *In Process, Processed* or *Awaiting Review* will be displayed. You can view and print the Explanation of Benefits (EOBs) by clicking for the claim details under the claim number.