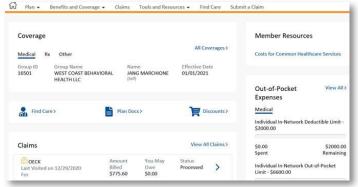

## Health care plan overview

You can view deductibles and out-of-pocket maximums on the main page when you log in to your member account.

## Claim information

Just click *Claims* to view your claim information. The *Apply* button lets you view all claims. Claims with statuses of *In Process, Processed* or *Awaiting Review* will be displayed. You can view and print the Explanation of Benefits (EOBs) by clicking for the claim details under the claim number.