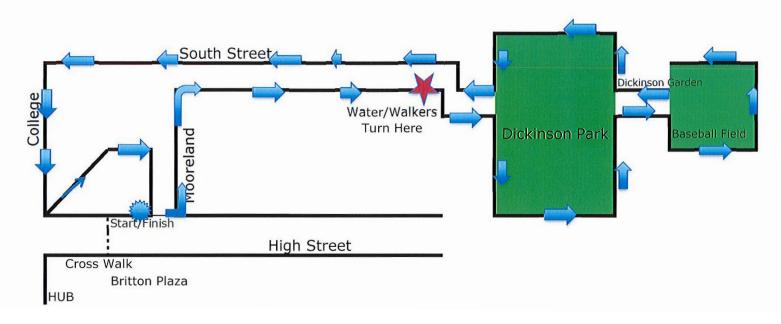

## Spring Into Fitness Fun Run/Walk

The Fun Run/Walk begins at Britton Plaza!

- Cross West High Street at the plaza crosswalk.
- Follow the Mooreland walking path across Morgan Field to Mooreland OR follow West High Street to Mooreland Avenue, then turn left onto Mooreland Avenue (Your choice!)
- From Mooreland Avenue, proceed south to West South Street, turning right onto West South Street.
- Follow West South Street to Dickinson Park
  - Walkers can turn around here or continue for a longer walk around D-Park
  - o Continuing the D-Park route adds about an additional mile to the route
- From Dickinson Park reverse back West South Street and continue to South College Street
- Turn left onto South College Street to the corner of West High Street
- At the corner, follow the path onto Morgan Field to the path towards the Britton Plaza crosswalk
- Cross at the crosswalk back to Britton Plaza and you have completed the Fun Run/Walk!