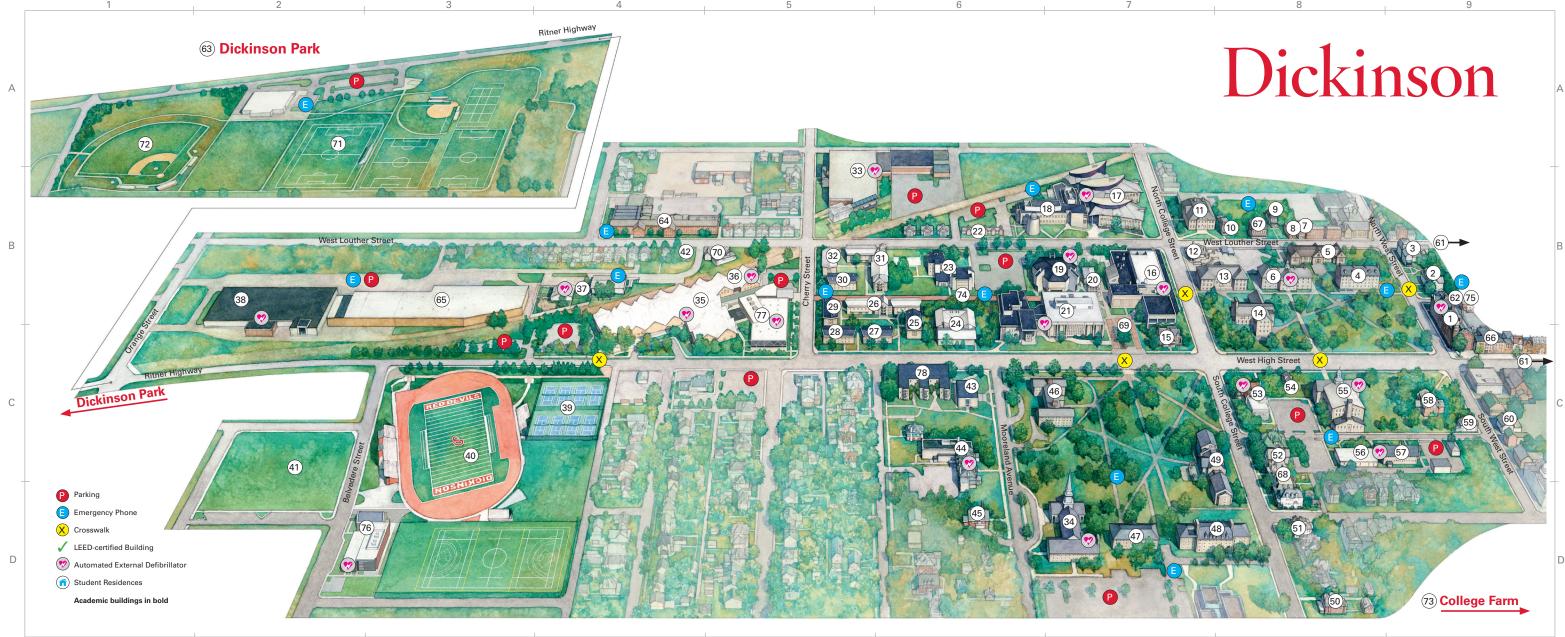

1 Denny Hall 🜔 💖 B-9

1

- 2 Stuart House 🏦 B-9
- 3 Rand House B-9
- 4 East College 🜔 B-8
- 5 The Marc & Eva Stern Foundation Center for Global Education 💫 B-8
- 6 Old West 🔊 🎌 B-8
- 7 Forum on Education Abroad B-8 8 Center for the Futures of Native Peoples B-8
- 9 Hartman Guest House B-8
- 10 Vincett Guest House B-8
- 11 Dana Hall B-7
- 12 Denim Coffee at the Quarry B-7 13 Althouse Hall 🕑 🗸 B-8

14 Bosler Hall 💫 B-8

2

- **15** Biddle House (Advising, Internships & Career Center) 🜔 C-7
- 16 Holland Union Building 📀 💖 B-7 17 Rector Science Complex / Rector North, Stuart Hall, James Hall 🕗 🗸 💖
- 18 Tome Hall 🜔 B-7

B-7

- 19 Anita Tuvin Schlechter Auditorium (ATS) 🍤 B-7
- 20 Montgomery Hall B-7
- 21 Waidner-Spahr Library 💫 💖 B-7
- 24 McKenney Suites 🏦 B-6

- 25 Spradley-Young Hall 👘 B-6
- 26 Baird-McClintock Hall 🕗 🎢 B-6 27 Buchanan Hall 🏫 C-5

3

- 28 Conway Hall 🎢 C-5 29 Longsdorff Hall 🎢 B-5
- 30 Atwater Hall 🏫 B-5
- 31 Davidson-Wilson Hall 🏦 B-6
- 32 Armstrong Hall 🎢 B-5
- 33 Kaufman Hall / Stafford Greenhouse 💊 🎌 A-5
- 36 Wellness Center 🂖 B-5
- 37 Dickinson College Children's Center 💔
- B-4

38 Facilities Management, Print Center, Receiving 💖 B-2 39 Hays Tennis Courts C-4

5

6

- 40 Herman Bosler Biddle Athletic Fields (football, lacrosse, field hockey, track & field) C-3
- 41 Belvedere Field C-2
- 42 ROTC Offices & Housing 🎢 B-4 43 Malcolm Hall 🏠 C-6
- 44 50 Mooreland 🌱 C-6
- 45 Mathews House 🏠 D-6
- 46 Morgan Hall 🏫 C-7
- 47 Witwer Hall 🎢 D-7

- 50 Strayer House 🏫 D-8
- 51 Office of Equity & Inclusivity D-8
- 52 Todd House 🏠 C-8
- 53 Waidner Admissions House 🕑 🗸 💖 C-8 54 Milton B. Asbell Center for
- Jewish Life 🜔 C-8 55 Emil R. Weiss Center for the Arts 📀 🂖
- C-8
- 56 South College West 🌱 C-8
- 58 John M. Paz '78 Alumni & Family
- Center C-9
- 59 Reed Hall 🎢 C-9
- 60 Kade House C-9

WE HOPE YOU ENJOY YOUR VISIT! There's a lot to check out and experience, both on campus, in Carlisle and in the Cumberland Valley region.

Δ

- 48 Adams Hall 🎢 D-7
- 49 Drayer Hall 🜔 🏦 C-7

- 57 South College East 🎌 C-9

7

- 69 Britton Plaza B-7
- 70 Center for Sustainable Living,

- 34 Allison Hall 🂖 D-7 35 Kline Athletic Center 🜔 🂖 B-4

- 22 Townhouse Residences 🏫 B-6 23 Kisner-Woodward Hall 🎢 B-6

8 9

- 61 Downtown Apartments 🏫
- 62 Keck Archaeology Laboratory B-9
- 63 Dickinson Park Varsity and Intramural Fields (baseball, soccer, softball) A-2 64 Goodyear 🕋 B-4
- 65 Central Pennsylvania Youth Ballet. Project SHARE, Warehouse B-3
- 66 Denny Apartments 🏫 C-9
- 67 Clarke Forum, Central Pennsylvania Consortium, Center for Civic Learning
  - & Action B-8
- 68 Educational Studies Department C-8
  - Treehouse 🜔 🗸 🏫 B-5

- 71 Miller Field A-2
- 72 MacPhail Field A-1
- 73 College Farm 🜔
- 74 Dickinson Walk 🜔 B-6
- 75 Environmental Archaeology Laboratory B-9
- 76 Durden Athletic Training Center 🕗 🗸 🍤 D-2
- 77 Kline Fitness Center 🕗 🗸 💖 C-5
- 78 High Street Residence Hall 🕗 🗸 🏦 C-6