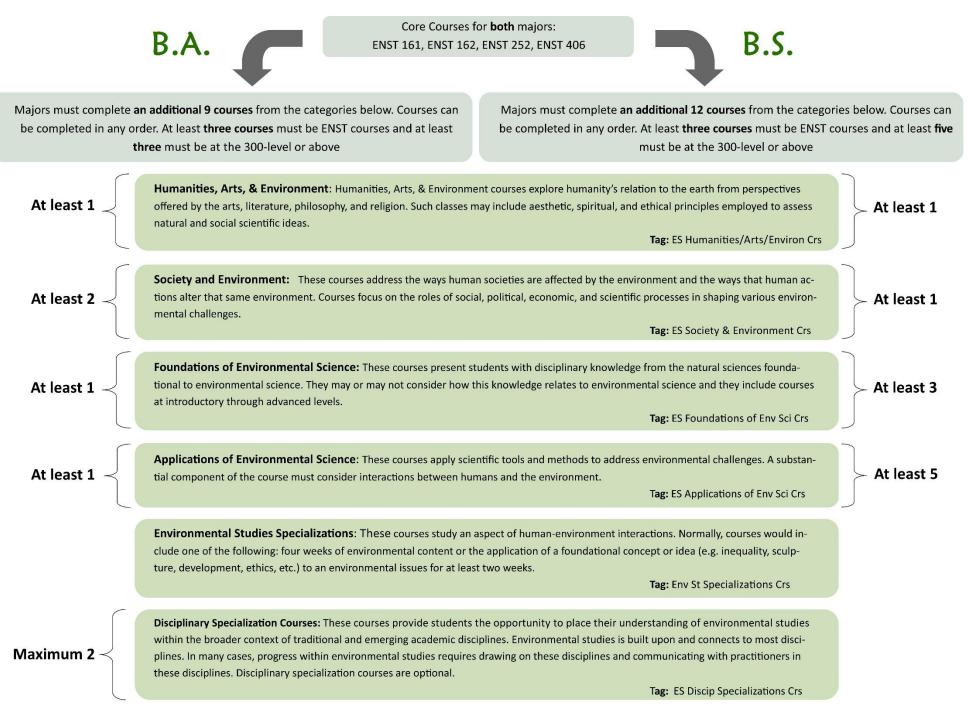

## **Course Requirement Checklist (B.A)**

Core course requirements: ENST 161 \_\_\_\_ ENST 162 \_\_\_\_ ENST 252 \_\_\_\_ ENST 406 \_\_\_\_

Students must complete an **additional 9 courses** from the following categories: *Humanities/Arts & Environment, Society & Environment, Foundations of Environmental Science, Applications of Environmental Science, or Environmental Studies Specializations.* 

No more than two courses may be numbered 550 or 560.

| Course Name |                            | Course attributes (for each course check all the attributes that apply) |                          |                                            |                                             |             |                             |  |
|-------------|----------------------------|-------------------------------------------------------------------------|--------------------------|--------------------------------------------|---------------------------------------------|-------------|-----------------------------|--|
|             |                            | Humanities/Arts<br>& Environment                                        | Society &<br>Environment | Foundations of<br>Environmental<br>Science | Applications of<br>Environmental<br>Science | ENST Course | Course #<br><u>&gt;</u> 300 |  |
| 1           |                            |                                                                         |                          |                                            |                                             |             |                             |  |
| 2           |                            |                                                                         |                          |                                            |                                             |             |                             |  |
| 3           |                            |                                                                         |                          |                                            |                                             |             |                             |  |
| 4           |                            |                                                                         |                          |                                            |                                             |             |                             |  |
| 5           |                            |                                                                         |                          |                                            |                                             |             |                             |  |
| 6           |                            |                                                                         |                          |                                            |                                             |             |                             |  |
| 7           |                            |                                                                         |                          |                                            |                                             |             |                             |  |
| 8           |                            |                                                                         |                          |                                            |                                             |             |                             |  |
| 9           |                            |                                                                         |                          |                                            |                                             |             |                             |  |
|             | Number of checks in column |                                                                         |                          |                                            |                                             |             |                             |  |
|             | Requirements               | at least 1                                                              | at least 2               | at least 1                                 | at least 1                                  | at least 3  | at least 3                  |  |