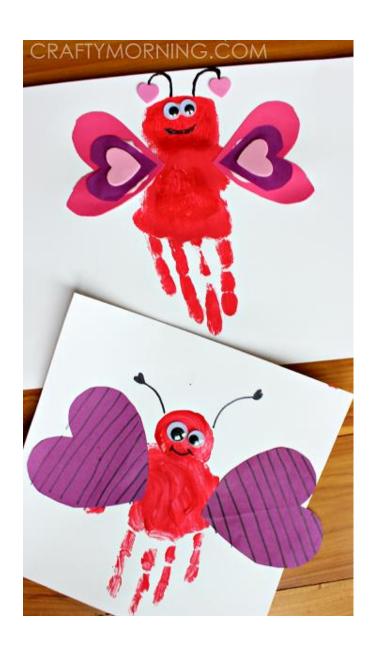

ine's slime -Brain pop Jr. Feelings -Heart name puzzle - Valentine's Cards for friends | 16.1.PK. A Manages Emotions and Behaviors  16.2.PK.A Relationships                              |
| F<br>R<br>I<br>D<br>A<br>Y            |                  | Hand out Valentines into mailboxes  Valentine's Day                                                                                                                | What does sad look like? What can we do to cheer up a friend? What can we do?                       | SONG:  If you are happy and you know it           | Play games in the big room- fishy fishy cross my ocean, duck duck goose etc                                                         | 16.2.PK.B<br>Diversity                                                                          |