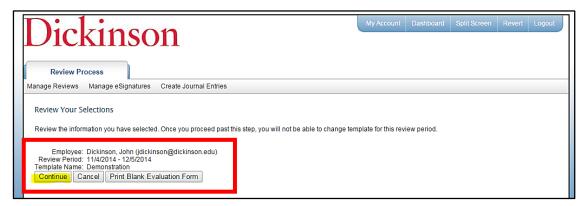

Click on the drop down box to choose the template, and then click ok. The **Are you sure**... dialog box appears, click **OK**.

|                                                                  |                                                                       | Welcome John Dickinson |              |        |        |  |  |  |  |  |
|------------------------------------------------------------------|-----------------------------------------------------------------------|------------------------|--------------|--------|--------|--|--|--|--|--|
| Dialinaan                                                        | Are you sure this is the Template you want to use for this<br>review? | t Dashboard            | Split Screen | Revert | Logout |  |  |  |  |  |
| Dickinson                                                        | <b>OK</b> Cancel                                                      |                        |              |        |        |  |  |  |  |  |
| Review Process                                                   |                                                                       | ,                      |              |        |        |  |  |  |  |  |
| Manage Reviews Manage eSignatures Create Journa                  | I Entries                                                             |                        |              |        |        |  |  |  |  |  |
| John Dickinson: Select a Template                                |                                                                       |                        |              |        |        |  |  |  |  |  |
| Select a template to create this review from:<br>Demonstration 🔻 |                                                                       |                        |              |        |        |  |  |  |  |  |
|                                                                  |                                                                       |                        |              |        |        |  |  |  |  |  |

Verify the information to be sure it is correct, and click the **Continue** button.

You will now be on the first page of the Review. Add details in space provided.

| John Dickinson: Review of Performance                                                                                                                                                                                                                                                                                                                                                                                              |
|------------------------------------------------------------------------------------------------------------------------------------------------------------------------------------------------------------------------------------------------------------------------------------------------------------------------------------------------------------------------------------------------------------------------------------|
| Instructions                                                                                                                                                                                                                                                                                                                                                                                                                       |
| Complete this review and submit to your supervisor prior to your meeting.                                                                                                                                                                                                                                                                                                                                                          |
| Discuss your current position description with your supervisor and update if necessary. Forward an updated copy of the description to Denise Houser in Human Resource Services.                                                                                                                                                                                                                                                    |
| You and your supervisor should discuss accomplishments and areas for development during the review.                                                                                                                                                                                                                                                                                                                                |
| • The section for goal setting is provided to promote discussion during the review. You and your supervisor should identify goals for the next review period, discuss development needs or specify corrective action when appropriate. Once you and your supervisor have set goals, you can expect to conduct a self- assessment of progress toward these goals and meet with your supervisor to discuss prior to the next review. |
| • You and your supervisor will electronically sign the form when the review is completed. The signature indicates that all the information on the form has been discussed with the supervisor.                                                                                                                                                                                                                                     |
| 7 Goals from previous year                                                                                                                                                                                                                                                                                                                                                                                                         |
|                                                                                                                                                                                                                                                                                                                                                                                                                                    |
| Identify progress made on any mutually agreed-upon goals for the appraisal period.                                                                                                                                                                                                                                                                                                                                                 |
|                                                                                                                                                                                                                                                                                                                                                                                                                                    |
|                                                                                                                                                                                                                                                                                                                                                                                                                                    |