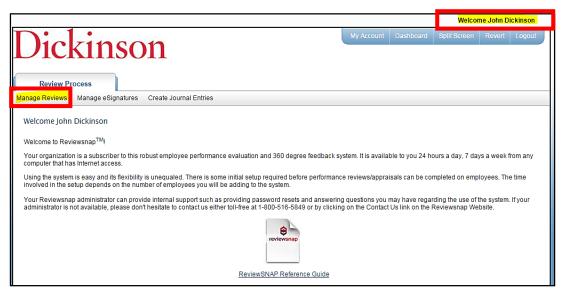

Click on Manage Reviews. Notice your name on the top right corner of window.

Click Create or Complete a Review

|                                                                                                                                                       |                                                                                                                          |           | Welcor        | ne John D | ickinson |
|-------------------------------------------------------------------------------------------------------------------------------------------------------|--------------------------------------------------------------------------------------------------------------------------|-----------|---------------|-----------|----------|
| Dickinson                                                                                                                                             | My Account                                                                                                               | Dashboard | Split Screen  | Revert    | Logout   |
| Review Process                                                                                                                                        |                                                                                                                          |           |               |           |          |
| Manage Reviews Manage eSignatures Create Journal Entries                                                                                              |                                                                                                                          |           |               |           |          |
| Manage Business and Development Goals         Email         Jupdate Employee Information         Depaid         Manage Business and Development Goals | HN DICKINSON<br>I Address:<br>nson@dickinson.edu<br>rtment: Performance Revi<br>nger(s): Denise Houser<br>Date: 9/1/2013 |           | Dickinson, Jo |           | A        |