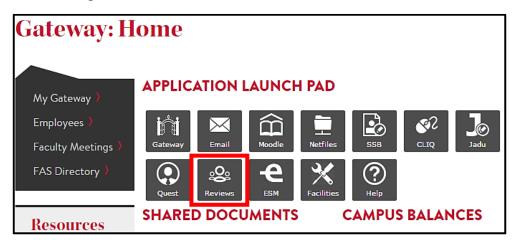

## **Review Snap Performance Review - Administrative - Self Review**

Log into the Gateway, then find the **Reviews** icon under the **Applications Launch Pad** for Review Snap.

Click to review your **Job Title** for your current job description.