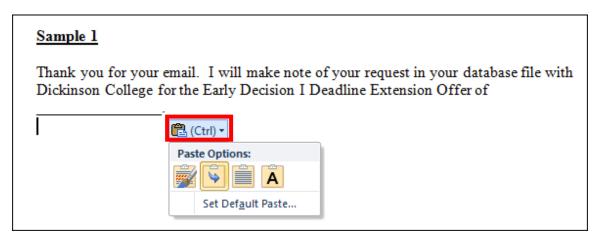

Another way would be to find the little dialog box that comes up immediately after you paste something. This would appear if you did a CNTL V to paste or any other type of Paste. You will find it immediately after you pasted, otherwise if you start typing it assumes you like what was copied & it goes away. Here is what it looks like shown below. Once again the hover over gives you the example of the option, in the document so you can decide what type before pasting it.