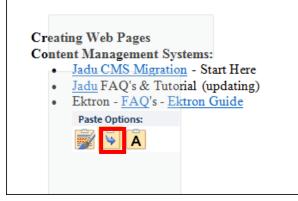

## Microsoft Word 2013: Copy & Paste Tips

If you use copy (CNTL P) then paste (CNTL V) Try right mouse click & see the options you have under Paste. This will change according to what the text is that you copied. Here are 3 Paste Options that if you just hover over it, it will display & appear in your document. This hovering over is a nice feature in Office that is various places in the software.