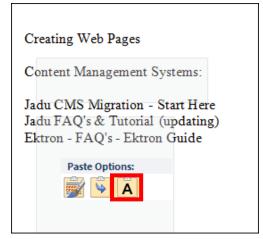

## Microsoft Word 2013: Copy & Paste Tips

If you use copy (CNTL P) then paste (CNTL V) Try right mouse click & see the options you have under Paste. This will change according to what the text is that you copied. Here are 3 Paste Options that if you just hover over it, it will display & appear in your document. This hovering over is a nice feature in Office that is various places in the software.