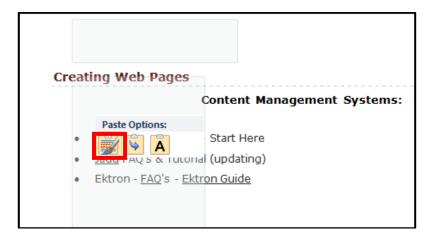

## Microsoft Word 2013: Copy & Paste Tips

If you use copy (CNTL P) then paste (CNTL V) Try right mouse click & see the options you have under Paste. This will change according to what the text is that you copied. Here are 3 Paste Options that if you just hover over it, it will display & appear in your document. This hovering over is a nice feature in Office that is various places in the software.