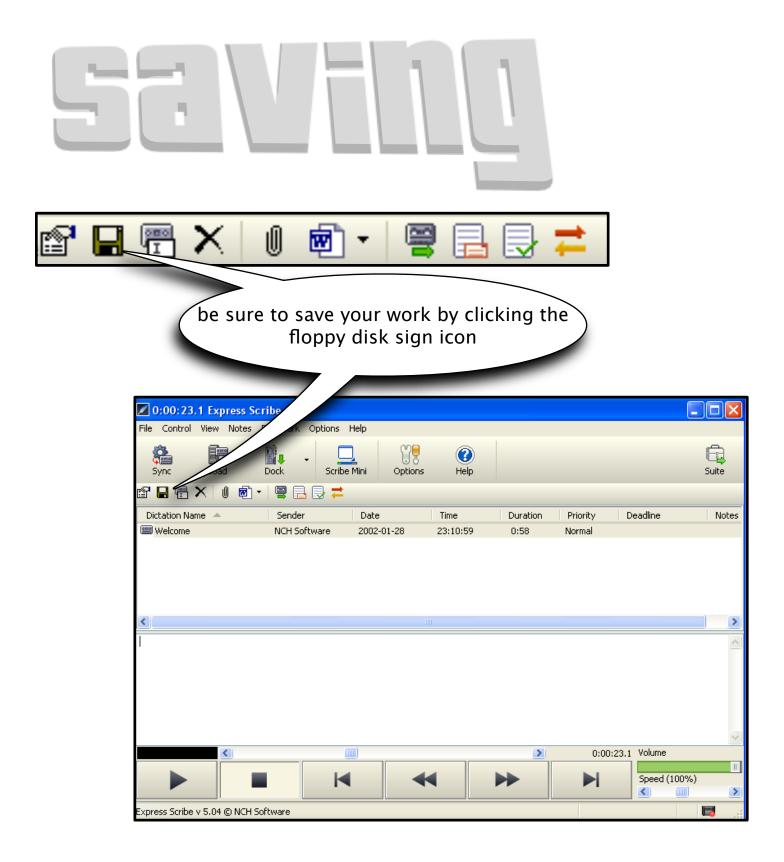

## EXFRESS SERIE

| 0:00:23.1 Express Sci               |                    |              |           |          |            |              |            | ×   |
|-------------------------------------|--------------------|--------------|-----------|----------|------------|--------------|------------|-----|
| File Control View Notes I           | Bookmark Options H | lelp         |           |          |            |              |            |     |
| Sync Load                           | Dock Scribe        | Mini Options | 🕜<br>Help |          |            |              | E<br>Suite |     |
| 8 🖬 🖷 🗙 🕛 💼 •                       | 🚆 🖶 🖶 💳            |              |           |          |            |              |            |     |
| Dictation Name 🔺                    | Sender             | Date         | Time      | Duration | Priority D | eadline      | Not        | tes |
| 📰 Welcome                           | NCH Software       | 2002-01-28   | 23:10:59  | 0:58     | Normal     |              |            |     |
|                                     |                    | III          | 1         |          |            |              |            | >   |
|                                     |                    |              |           |          |            |              |            | <   |
|                                     |                    |              |           |          |            |              |            | V   |
| <                                   |                    |              |           | 2        | 0:00:23.1  | Volume       |            |     |
|                                     |                    | •            |           | ▶        |            | Speed (100%) | )          |     |
| xpress Scribe v 5.04 © NCH Software |                    |              |           |          |            |              | <b>1</b>   | ,   |