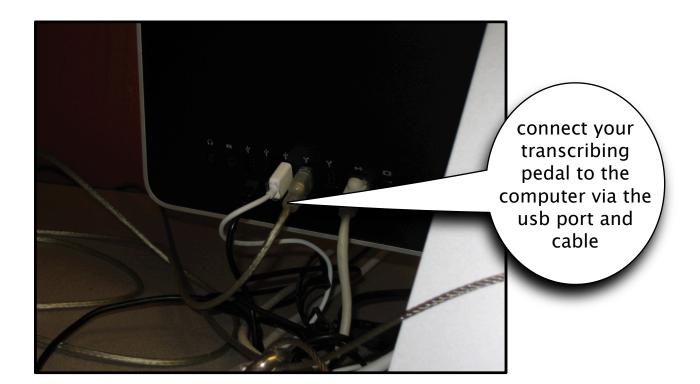

|              |            | >   |
|                                     |                    |              |           |          |            |              |            | <   |
|                                     |                    |              |           |          |            |              |            | V   |
| <                                   |                    |              |           | 2        | 0:00:23.1  | Volume       |            |     |
|                                     |                    | •            |           | ▶        |            | Speed (100%) | )          |     |
| xpress Scribe v 5.04 © NCH Software |                    |              |           |          |            |              | <b>1</b>   | ,   |

## Gonneet transcriber fedd





## Loading a file to transfile













utilize the pedals to navigate your recording