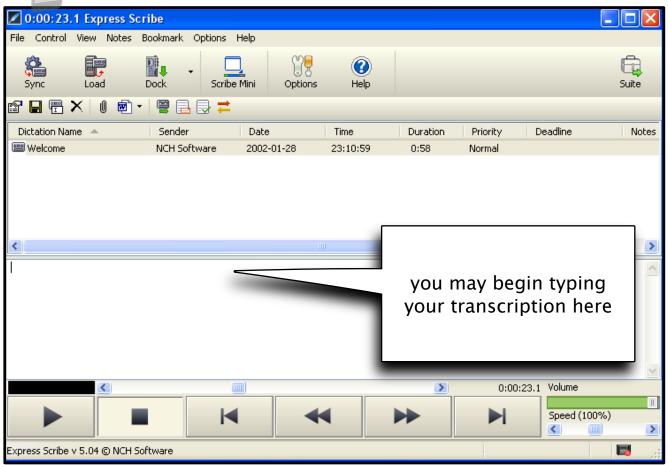

## EXFRESS SERIE

| 0:00:23.1 Express Sci               |                    |              |           |          |            |              |            | ×   |
|-------------------------------------|--------------------|--------------|-----------|----------|------------|--------------|------------|-----|
| File Control View Notes I           | Bookmark Options H | lelp         |           |          |            |              |            |     |
| Sync Load                           | Dock Scribe        | Mini Options | 🕜<br>Help |          |            |              | E<br>Suite |     |
| 8 🖬 🖷 🗙 🕛 💼 •                       | 🚆 🖶 🖶 💳            |              |           |          |            |              |            |     |
| Dictation Name 🔺                    | Sender             | Date         | Time      | Duration | Priority D | eadline      | Not        | tes |
| 📰 Welcome                           | NCH Software       | 2002-01-28   | 23:10:59  | 0:58     | Normal     |              |            |     |
|                                     |                    | III          | 1         |          |            |              |            | >   |
|                                     |                    |              |           |          |            |              |            | <   |
|                                     |                    |              |           |          |            |              |            | V   |
| <                                   |                    |              |           | 2        | 0:00:23.1  | Volume       |            |     |
|                                     |                    | •            |           | ▶        |            | Speed (100%) | )          |     |
| xpress Scribe v 5.04 © NCH Software |                    |              |           |          |            |              | <b>1</b>   | ,   |