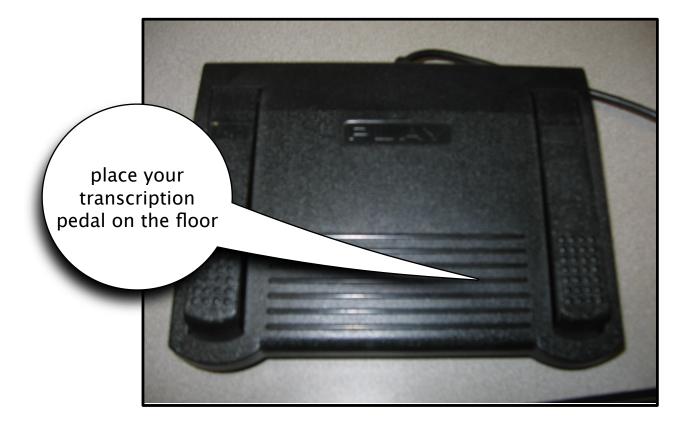

|              |            | >   |
|                                     |                    |              |           |          |            |              |            | <   |
|                                     |                    |              |           |          |            |              |            | V   |
| <                                   |                    |              |           | 2        | 0:00:23.1  | Volume       |            |     |
|                                     |                    | •            |           | ▶        |            | Speed (100%) | )          |     |
| xpress Scribe v 5.04 © NCH Software |                    |              |           |          |            |              | <b>1</b>   | ,   |

## Gonneet transcriber fedd





## Loading a file to transfile













utilize the pedals to navigate your recording