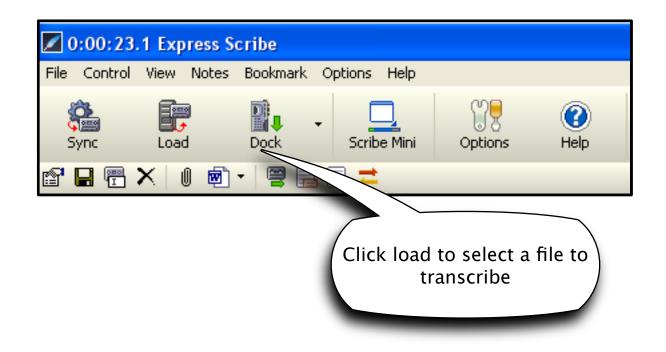

|
|                                     |                    |              |           |          |            |              |            | <   |
|                                     |                    |              |           |          |            |              |            | V   |
| <                                   |                    |              |           | 2        | 0:00:23.1  | Volume       |            |     |
|                                     |                    | •            |           | ▶        |            | Speed (100%) | )          |     |
| xpress Scribe v 5.04 © NCH Software |                    |              |           |          |            |              | <b>1</b>   | ,   |

## Gonneet transcriber fedd





## Loading a file to transfile













utilize the pedals to navigate your recording