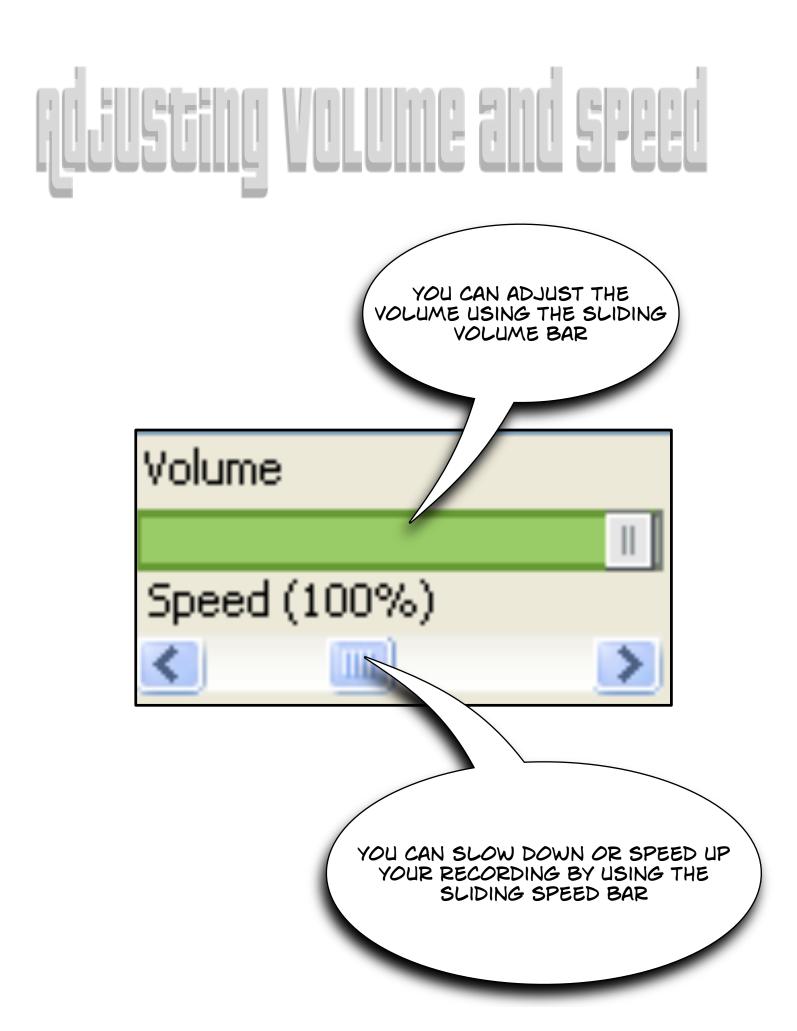

|              |           |          |            |              |            | <   |
|                                     |                    |              |           |          |            |              |            | V   |
| <                                   |                    |              |           | 2        | 0:00:23.1  | Volume       |            |     |
|                                     |                    | •            |           | ▶        |            | Speed (100%) | )          |     |
| xpress Scribe v 5.04 © NCH Software |                    |              |           |          |            |              | <b>1</b>   | ,   |

## Gonneet transcriber fedd





## Loading a file to transfile













utilize the pedals to navigate your recording