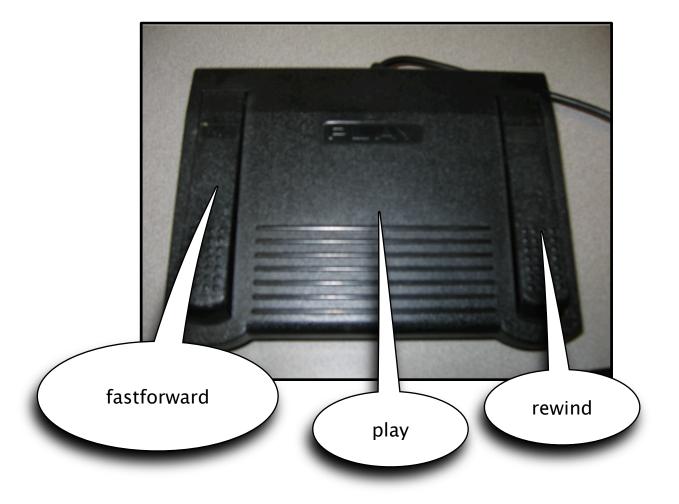

|              |           |          |            |              |            | <   |
|                                     |                    |              |           |          |            |              |            | V   |
| <                                   |                    |              |           | 2        | 0:00:23.1  | Volume       |            |     |
|                                     |                    | •            |           | ▶        |            | Speed (100%) | )          |     |
| xpress Scribe v 5.04 © NCH Software |                    |              |           |          |            |              | <b>1</b>   | ,   |

## Gonneet transcriber fedd





## Loading a file to transfile













utilize the pedals to navigate your recording