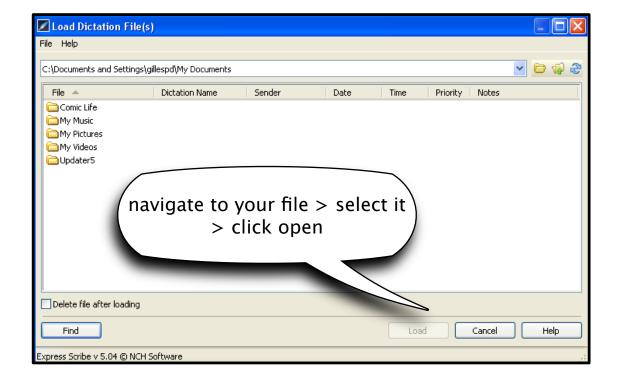

|
|                                     |                    |              |           |          |            |              |            | <   |
|                                     |                    |              |           |          |            |              |            | V   |
| <                                   |                    |              |           | 2        | 0:00:23.1  | Volume       |            |     |
|                                     |                    | •            |           | ▶        |            | Speed (100%) | )          |     |
| xpress Scribe v 5.04 © NCH Software |                    |              |           |          |            |              | <b>1</b>   | ,   |

## Gonneet transcriber fedd





## Loading a file to transfile













utilize the pedals to navigate your recording