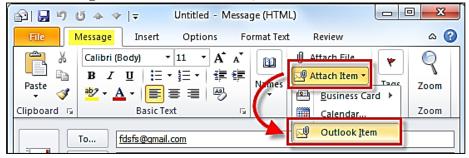

## Microsoft Outlook 2013: How To Email Contacts or Contact List As Email Attachments

In Outlook 2013, compose a new E-mail.

In the Message tab, click Attach Item, then select Outlook Item.

Scroll down and select **Contacts.** In the bottom pane a list of your **Contacts & Contact Lists** will appear and you can select which ones you would like to attach to the email. Click **OK**.