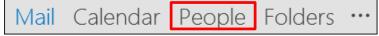

With this quick little tip you can easily send your Contacts & Lists by email through Outlook. The user receiving will simply drag the attachment and drop it on top of **People** in the bar at the bottom of Outlook.