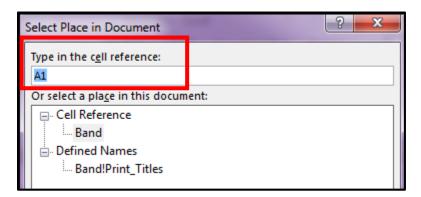

## A Select Place in Document dialog box appears.

By default it will have **A1** in the **Type in the cell reference** dialog box as shown below. You need to type in the cell number you want to be linked to and that will appear when clicked on. See next screen shot for exact details.