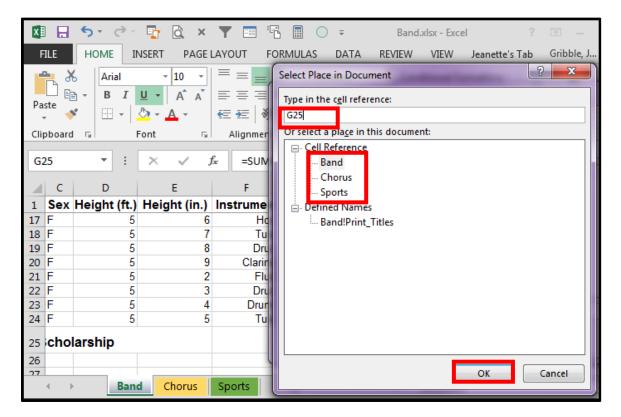

Save both files & try out the hyperlink.

Now suppose the workbook you need to hyperlink to has more than one worksheet. Shown below is the same workbook called Band that has 3 worksheets now, Band, Chorus & Sports.

When you get to the step to **Select Place in Document** be sure to select the worksheet and type in the cell number in the **Cell Reference**.