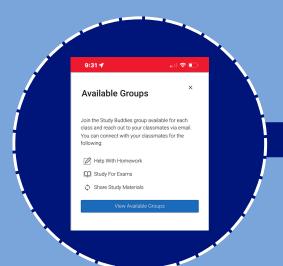

### WHAT IS A STUDY BUDDY?

A way to connect with your classmates via email to get help with homework, study for exams, or share study materials.