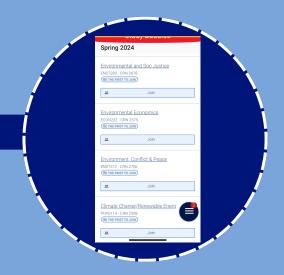

# SELECT YOUR COURSE

Click on "Join" to find your study buddies. Don't worry if you are the first to join, others will follow. If not, ask your professor to announce in class.