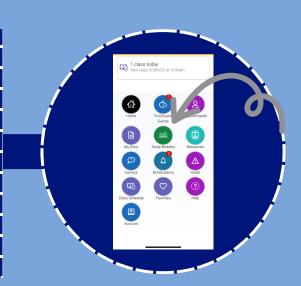

# **CLICK ON STUDY BUDDIES**

Follow these steps to join a study group for one or more of your courses.

### WHAT IS A STUDY BUDDY?

A way to connect with your classmates via email to get help with homework, study for exams, or share study materials.