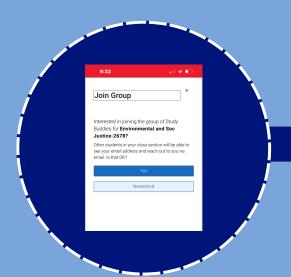

# **CONFIRM YOUR INTEREST**

By selecting "yes," you agree to share your email with others in your class interested in joining a study group.