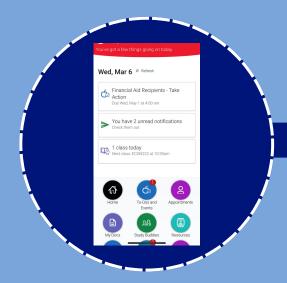

#### **GO TO NAVIGATE**

Download the "Navigate Student" from your device's app store or from your desktop find the Navigate icon in Gateway.