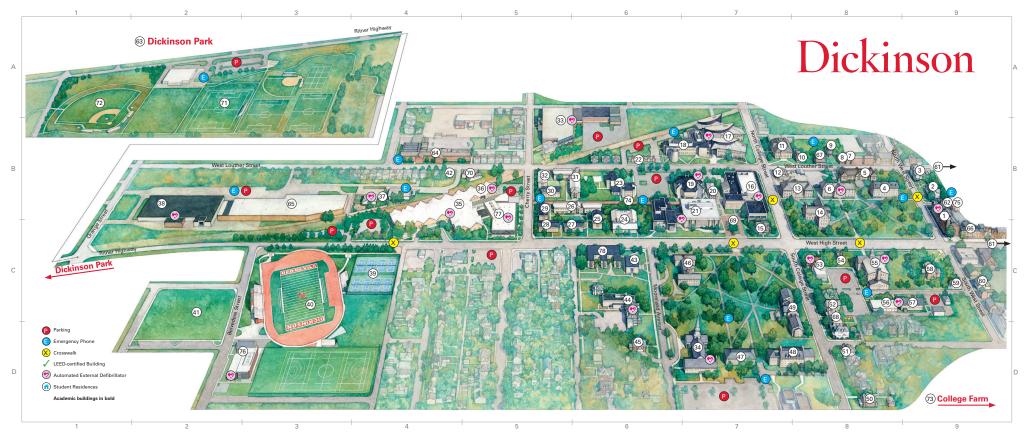

- 1 Denny Hall O V B-9
- 2 Stuart House # B-9
- 3 Rand House B-9
- 4 East College DB-8
- 5 The Marc & Eva Stern Foundation Center for Global Education **②** B-8
- 6 Old West 😂 💖 B-8
- 7 Forum on Education Abroad B-8
- 8 Center for the Futures of Native Peoples B-8
- 9 Hartman Guest House B-8
- 10 Vincett Guest House B-8
- 11 Dana Hall B-7
- 12 Denim Coffee at the Quarry B-7
- 13 Althouse Hall 🔰 🗸 B-8

- 15 Biddle House (Advising, Internships

- North, Stuart Hall, James Hall 🙋 🗸 💖
- 18 Tome Hall DB-7
- 19 Anita Tuvin Schlechter Auditorium (ATS) 💖 B-7
- 21 Waidner-Spahr Library 🔰 💖 B-7
- 22 Townhouse Residences \* B-6
- 23 Kisner-Woodward Hall # B-6

- 14 Bosler Hall (2) B-8
- & Career Center) C-7
- 16 Holland Union Building (20 B-7

- 20 Montgomery Hall B-7

- 24 McKennev Suites # B-6

- 17 Rector Science Complex / Rector
  - - 31 Davidson-Wilson Hall 💏 B-6
    - 33 Kaufman Hall / Stafford Greenhouse
    - ♠ ♥ A-5

- 25 Spradley-Young Hall # B-6

- 36 Wellness Center ♥♥ B-5

- 27 Buchanan Hall 👚 C-5
- 29 Longsdorff Hall 💏 B-5
- 30 Atwater Hall # B-5

- 34 Allison Hall 💖 D-7
- 35 Kline Athletic Center > 7 B-4
- 37 Dickinson College Children's Center 💖

- 26 Baird-McClintock Hall (2) n B-6
- 28 Conway Hall 🌴 C-5
- 32 Armstrong Hall # B-5

- 38 Facilities Management, Print Center, Receiving V B-2
- 39 Hays Tennis Courts C-4
- 40 Herman Bosler Biddle Athletic Fields (football, lacrosse, field hockey, track
- & field) C-3
- 41 Belvedere Field C-2 42 ROTC Offices & Housing # B-4
- 43 Malcolm Hall # C-6
- 44 50 Mooreland V C-6
- 45 Mathews House 6 D-6
- 46 Morgan Hall 💏 C-7
- 47 Witwer Hall # D-7
- 48 Adams Hall n D-7 49 Drayer Hall (2 of C-7

- 50 Strayer House # D-8
- 51 Office of Equity & Inclusivity D-8
- 52 Todd House # C-8
- 53 Waidner Admissions House 🔰 🗸 💖
- 54 Milton B. Asbell Center for Jewish Life O C-8
- 55 Emil R. Weiss Center for the Arts 2 \*\*
- 56 South College West 💖 C-8
- 57 South College East 💖 C-9 58 John M. Paz '78 Alumni & Family
- Center C-9 59 Reed Hall # C-9
- 60 Kade House C-9

- 61 Downtown Apartments \*\*
- 62 Keck Archaeology Laboratory B-9 63 Dickinson Park Varsity and Intramural
- Fields (hasehall soccer softhall) A-2
- 64 Goodyear # B-4 65 Central Pennsylvania Youth Ballet,
- Project SHARE, Warehouse B-3
- 66 Denny Apartments 7 C-9 67 Clarke Forum, Central Pennsylvania Consortium, Center for Civic Learning
- & Action B-8
- 68 Educational Studies Department C-8
- 69 Britton Plaza B-7 70 Center for Sustainable Living, Treehouse 😂 🗸 💏 B-5

- 71 Miller Field A-2 72 MacPhail Field A-1
- 73 College Farm (2)
- 74 Dickinson Walk B-6
- 75 Environmental Archaeology
- Laboratory B-9 76 Durden Athletic Training Center >
- 77 Kline Fitness Center 🗗 🗸 💖 C-5 78 High Street Residence Hall Ov & C-6