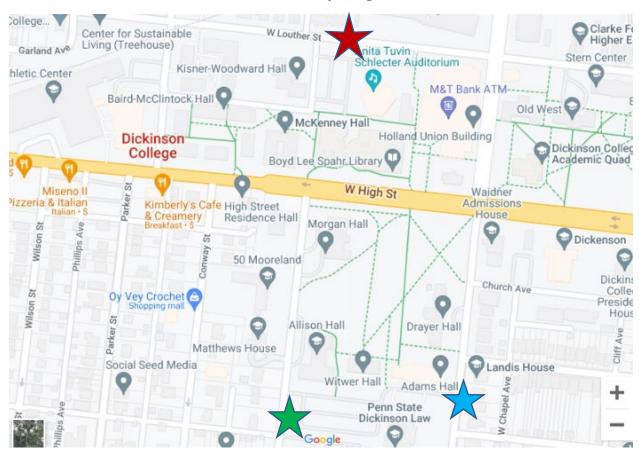

## Arrival locations for move-in: Wednesday, August 24

| <ul> <li>Enter for residence halls in the Quads: Atwater,<br/>Armstrong, Baird-McClintock, Davidson-Wilson, Conway,<br/>Longsdorff, and Spradley-Young.<br/>Use this address for the GPS (follow signs once you get to<br/>campus):<br/>360 W. Louther Street<br/>Carlisle, PA 17013</li> <li>Enter for Adams Hall<br/>Use this address for the GPS (follow signs once you get to<br/>campus):<br/>90 S. College Street<br/>Carlisle, PA 17013</li> <li>Enter for Witwer Hall<br/>Use this address for the GPS (follow signs once you get to<br/>campus):<br/>99 Moreland Avenue<br/>Carlisle, PA 17013</li> </ul> |   |                                                                                                                                                                                             |
|--------------------------------------------------------------------------------------------------------------------------------------------------------------------------------------------------------------------------------------------------------------------------------------------------------------------------------------------------------------------------------------------------------------------------------------------------------------------------------------------------------------------------------------------------------------------------------------------------------------------|---|---------------------------------------------------------------------------------------------------------------------------------------------------------------------------------------------|
| Use this address for the GPS (follow signs once you get to<br>campus):<br>90 S. College Street<br>Carlisle, PA 17013<br>Enter for Witwer Hall<br>Use this address for the GPS (follow signs once you get to<br>campus):<br>99 Moreland Avenue                                                                                                                                                                                                                                                                                                                                                                      | * | Armstrong, Baird-McClintock, Davidson-Wilson, Conway,<br>Longsdorff, and Spradley-Young.<br>Use this address for the GPS (follow signs once you get to<br>campus):<br>360 W. Louther Street |
| Use this address for the GPS (follow signs once you get to campus):<br>99 Moreland Avenue                                                                                                                                                                                                                                                                                                                                                                                                                                                                                                                          |   | Use this address for the GPS (follow signs once you get to campus):<br>90 S. College Street                                                                                                 |
|                                                                                                                                                                                                                                                                                                                                                                                                                                                                                                                                                                                                                    | * | Use this address for the GPS (follow signs once you get to campus):<br>99 Moreland Avenue                                                                                                   |