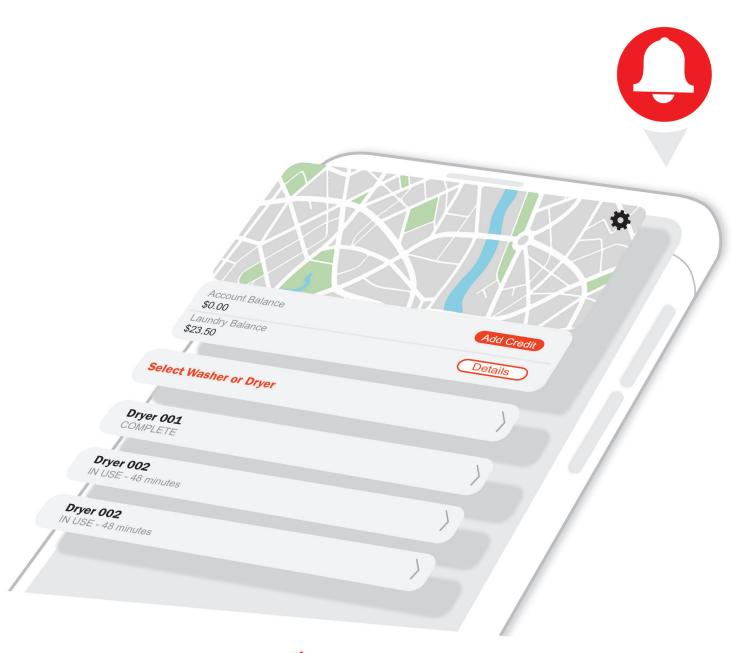

#### **MANAGE YOUR ACCOUNT**

Residential students are provided 34 cycles per semester at \$2.50 per cycle, for a total semester allotment of \$85.00.

Your balance is shown as Student Allowance on the right screen and will decline with usage. These funds can only be used during the current semester and your account will be zeroed out prior to next semester.

#### LOCATE

Locate your building and then your machine to get started.

Location Pin: DCOLL1

## **ADDITIONAL CYCLES**

If needed, you may purchase additional cycles using your debit/credit card. These funds are shown as **Purchased Balance** on the left of your screen and will roll over to next semester. *Insights funds are non-refundable.* 